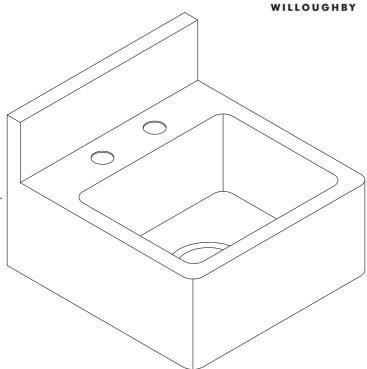

Standard lavatory shall include:

- Rectangular shaped bowl, 11-1/2" x 9-1/4" x 5" deep
- 1-1/2" M.I.P. basket drain
- 4"-on-center deck mounted faucet holes (Faucet by others)

Anchoring shall be from the front with 'Z' clips and anchoring holes, anchoring hardware by others. Unit requires no chase area for installation and maintenance.