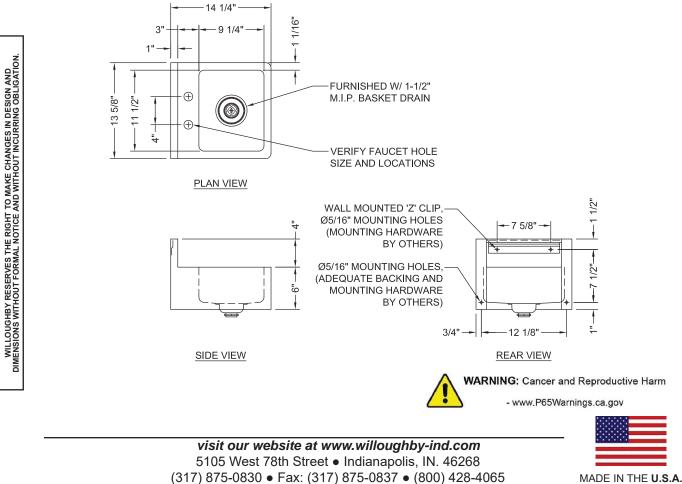

Standard lavatory shall include:

- Rectangular shaped bowl, 11-1/2" x 9-1/4" x 5" deep
- 1-1/2" M.I.P. basket drain
- 4"-on-center deck mounted faucet holes (Faucet by others)

Anchoring shall be from the front with 'Z' clips and anchoring holes, anchoring hardware by others. Unit requires no chase area for installation and maintenance.

(Unit may be shown with optional features)

VERIFY ALL DIMENSIONS WITH FACTORY PRIOR TO ROUGH-IN