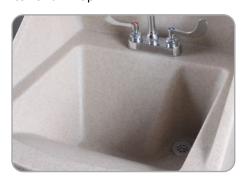

#### Offset drain position

Keeps water from splashing directly into drain and aerosolizing contents in trap.

### Oversized backsplash

Helps keep water contained and flowing toward drain.

REVIT details available at www.willoughby-ind.com

Technical Specification: Model WICS-2222 Standard ...... 22" wide x 22" deep x 29" tall REVIT details available at www.willoughby-ind.com