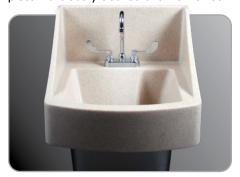

#### One-piece, seamless construction

Aesthetically pleasing sanitary Aquasurf® solid surface material is cast as one solid piece that's easily cleaned and maintained.

### Oversized backsplash

Helps keep water contained and flowing toward drain.

REVIT details available at www.willoughby-ind.com

Technical Specification: Model WICS-2222 Standard ...... 22" wide x 22" deep x 29" tall REVIT details available at www.willoughby-ind.com