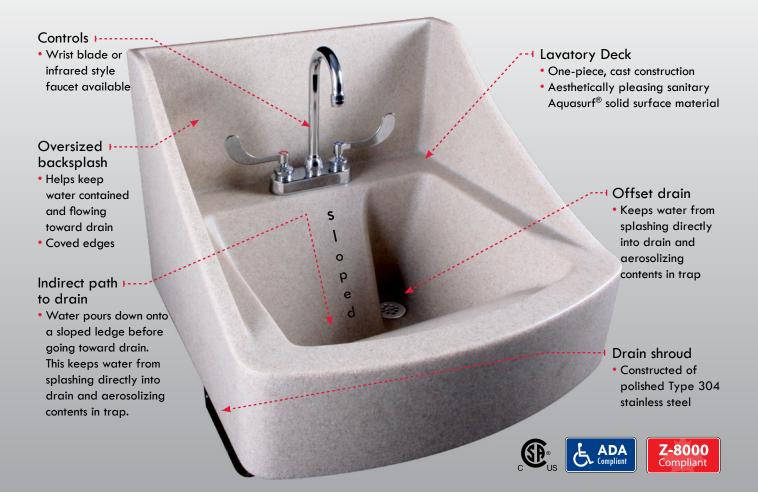

# Infection Control Sink

Designed specifically to minimize splashing and reduce the spread of infectious disease.

#### Offset drain position

Keeps water from splashing directly into drain and aerosolizing contents in trap.

#### One-piece, seamless construction

Aesthetically pleasing sanitary Aquasurf® solid surface material is cast as one solid piece that's easily cleaned and maintained.

### Oversized backsplash

Helps keep water contained and flowing toward drain.

REVIT details available at www.willoughby-ind.com

Technical Specification: Model WICS-2222 Standard ...... 22" wide x 22" deep x 29" tall REVIT details available at www.willoughby-ind.com