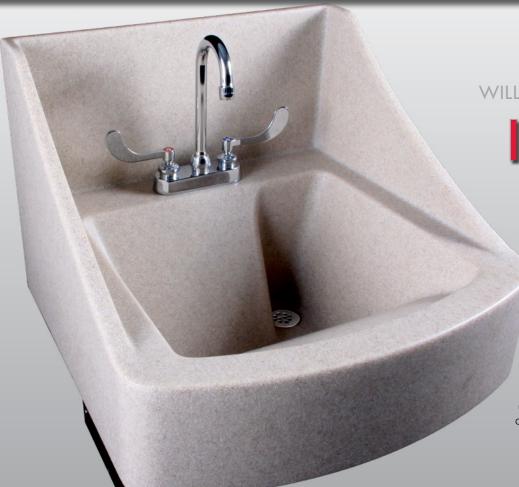

## BUILT TO LAST, IN AMERICA

WILLOUGHBY WICS SERIES

# Infection Control Sink

Designed specifically to minimize splashing and reduce the spread of infectious disease.

#### Offset drain position

Keeps water from splashing directly into drain and aerosolizing contents in trap.

#### One-piece, seamless construction

Aesthetically pleasing sanitary Aquasurf® solid surface material is cast as one solid piece that's easily cleaned and maintained.

### Oversized backsplash

Helps keep water contained and flowing toward drain.

REVIT details available at www.willoughby-ind.com

Technical Specification: Model WICS-2222 Standard ...... 22" wide x 22" deep x 29" tall REVIT details available at www.willoughby-ind.com