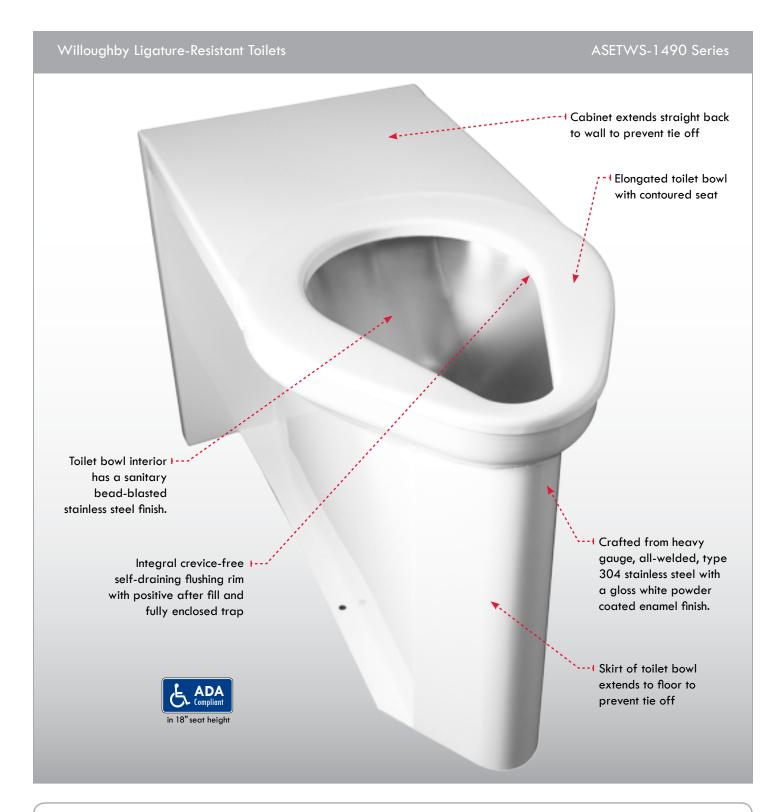

## Ligature-Resistant Toilet

Fashioned from type 304 stainless steel for durability, this floor-mounted toilet is specifically designed to reduce ligature points and the use of the bowl as a suicide device.

◆ ASETWS-1490-FM-BS shown.

See website for full list of available options.

## **Built to Last**

Crafted from heavy gauge, all-welded, type 304 stainless steel, this toilet is designed to withstand abuse and loads that vitreous china cannot.

## **Quality Finishing**

Our toilet's stainless steel is powder coated with a gloss white enamel finish and the bowl interior has a sanitary bead-blasted stainless steel finish.

**Technical Specification:** Model ASETWS-1490-FM-BS Standard ......14.125" wide x 27.75" deep x 15" tall