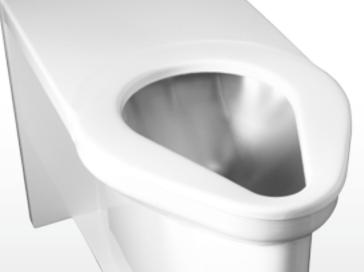

## Ligature-Resistant Toilet

Fashioned from type 304 stainless steel for durability, this floor-mounted toilet is specifically designed to reduce ligature points and the use of the bowl as a suicide device.

◆ ASETWS-1490-FM-BS shown.

See website for full list of available options.

## **Built to Last**

Crafted from heavy gauge, all-welded, type 304 stainless steel, this toilet is designed to withstand abuse and loads that vitreous china cannot.

## **Quality Finishing**

Our toilet's stainless steel is powder coated with a gloss white enamel finish and the bowl interior has a sanitary bead-blasted stainless steel finish.

**Technical Specification:** Model ASETWS-1490-FM-BS Standard ......14.125" wide x 27.75" deep x 15" tall