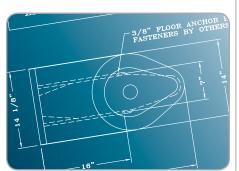

## **Quality Finishing**

Our toilet's stainless steel is powder coated with a gloss white enamel finish and the bowl interior has a sanitary bead-blasted stainless steel finish.

**Technical Specification:** Model ASETWS-1490-FM-BS Standard ......14.125" wide x 27.75" deep x 15" tall