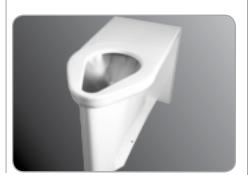

◆ ASETWS-1490-FM-BS shown.

See website for full list of available options.

## **Built to Last**

Crafted from heavy gauge, all-welded, type 304 stainless steel, this toilet is designed to withstand abuse and loads that vitreous china cannot.