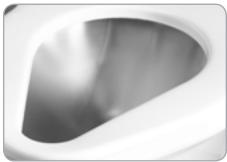

## **Quality Finishing**

Our toilet's stainless steel is powder coated with a gloss white enamel finish and the bowl interior has a sanitary bead-blasted stainless steel finish.

**Technical Specification:** Model ASETWS-1490-FM-BS Standard ......14.125" wide x 27.75" deep x 15" tall