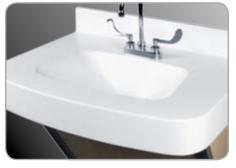

## Aquasurf<sup>®</sup> durability

Our sanitary solid surface lavatory is cast as a one-piece fixture that is easily cleaned, maintained, and repaired.

REVIT details available at www.willoughby-ind.com

🜶 WILLOUGHBY

#### Pedestal +-----

• Constructed of welded Type 304 stainless steel tube for strength and rigidity

Lavatory Deck

- Aesthetically pleasing sanitary Aquasurf<sup>®</sup> solid surface material
- Integrated lavatory bowl
- Increased surface area
- Large 6" deep, D-shaped bowl