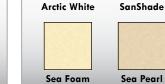

## Lavatory Deck Color Options

Sandstone

**Grey Granite** 

Glacier White Nocturnal Blue

Sea Green

#### White Granite

White White Majestic Walnut\*

**REVIT** details available at

www.willoughby-ind.com

Amati Walnut\* Kasei Maple\*

\*Premium finishes