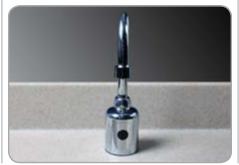

#### Faucet choices

Choose either wrist handle or infrared operation.

## BHS-3123

- Controls +-----
- Wrist handle or infrared style faucet available