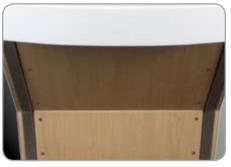

## Cabinet +-----

- Constructed of solid marine-grade high-density polyethylene, not laminate
- Optional thermo-foil wrapped simulated wood grain limits exposed seams

#### Pedestal +-----

• Constructed of welded Type 304 stainless steel tube for strength and rigidity

Lavatory Deck

- Aesthetically pleasing sanitary Aquasurf<sup>®</sup> solid surface material
- Integrated lavatory bowl
- Increased surface area
- Large 6" deep, D-shaped bowl