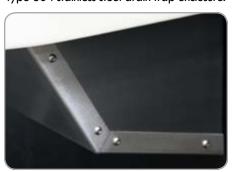

# Stainless steel drain enclosure.

The 2320 series features a fully-welded, type 304 stainless steel drain trap enclosure.