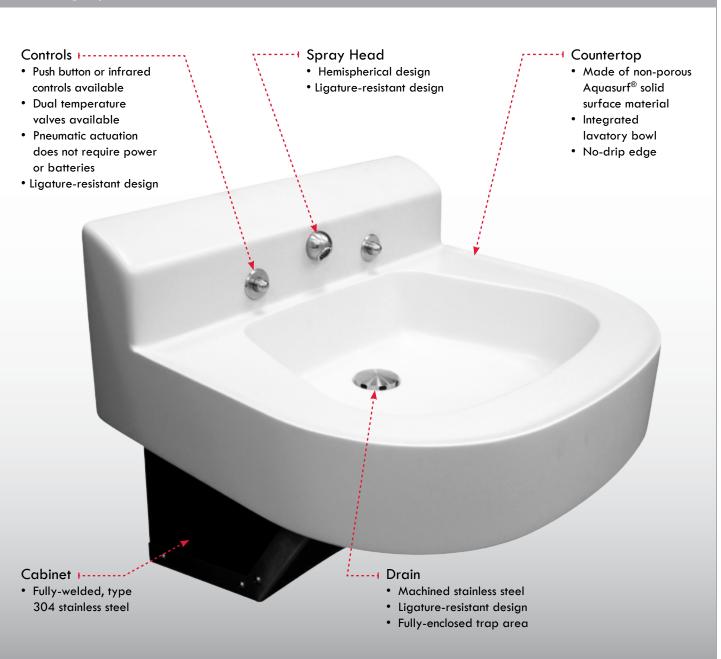

### Willoughby Behavioral Health Care Lavatory

WILLOUGHBY

2320 Series

Designed to minimize ligature points for behavioral healthcare environments.

(Infrared version shown)

Composed of Aquasurf® solid surface and stainless steel, the WBL-2320 offers an aesthetically-pleasing lavatory designed for in-patient psychiatric and behavioral health installations.

# Stainless steel drain enclosure.

The 2320 series features a fully-welded, type 304 stainless steel drain trap enclosure.

# Machined stainless steel components.

Willoughby's high-quality, long-lasting components are **not** chrome plated brass.

#### | Aquasurf® durability.

Our sanitary solid surface lavatory is cast as a one-piece fixture that is easily cleaned, maintained, and repaired.