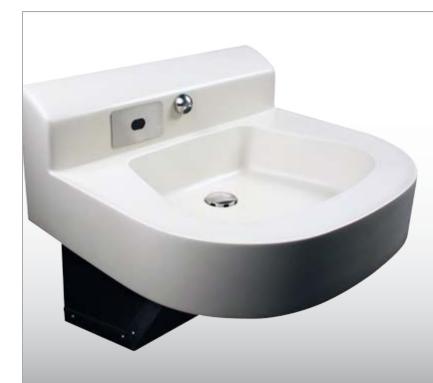

### Willoughby Behavioral Health Care Lavatory

WILLOUGHBY

2320 Series

Designed to minimize ligature points for behavioral healthcare environments.

(Infrared version shown)

Composed of Aquasurf® solid surface and stainless steel, the WBL-2320 offers an aesthetically-pleasing lavatory designed for in-patient psychiatric and behavioral health installations.

#### | Aquasurf® durability.

Our sanitary solid surface lavatory is cast as a one-piece fixture that is easily cleaned, maintained, and repaired.