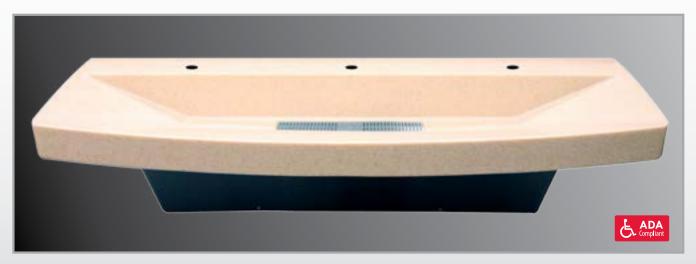

Elegant and durable, Envy Lavatory solid surface systems provide a stylish option for multi-user applications.

# **Envy Lavatory Systems**

2-STATION WELS-2260: 22.5" x 60"

3-STATION WELS-2290: 22.5" x 90"