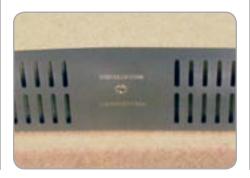

### **Stainless Accents**

Drain grates and bottom enclosure fabricated from heavy-gauge stainless steel.