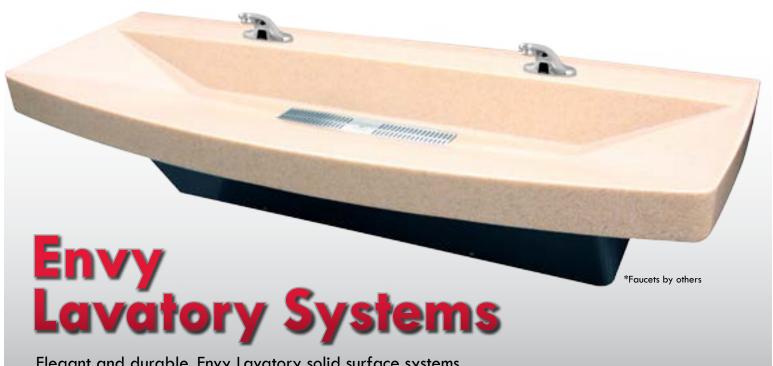

Elegant and durable, Envy Lavatory solid surface systems provide a stylish option for multi-user applications.

### Solid Surface Design

Each system is cast from AquaSurf®, a special blend of polyester and acrylic resins. The deck and backsplash are cast as one unit, eliminating unsightly seams and joints.

# **Extremely Flexible**

With the ability to accommodate almost any deck faucet, Envy is the perfect solution for any public restroom or university dormitory.