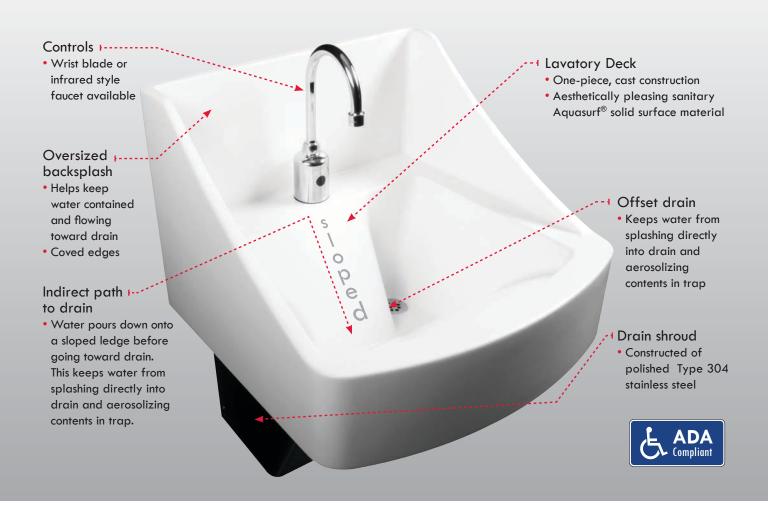

## Offset drain position

Keeps water from splashing directly into drain and aerosolizing contents in trap.

## One-piece, seamless construction

Aesthetically pleasing sanitary Aquasurf® solid surface material is cast as one solid piece that's easily cleaned and maintained.

## Oversized backsplash

Helps keep water contained and flowing toward drain.

REVIT details available at www.willoughby-ind.com

WILLOUGHBY

Technical Specification: Model WICS-2222

Standard ...... 22" wide x 22" deep x 29" tall