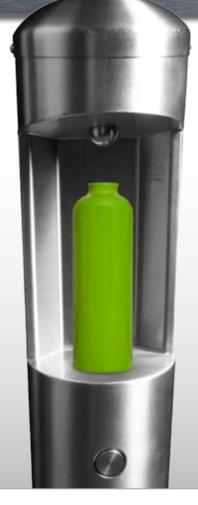

WILLOUGHBY CWBF-100

## **Built to Last**

Solid, one-piece, fully-welded Type 304 stainless steel is extremely durable and vandal resistant. Optional marine-grade Type 316 stainless steel is available for installations near salt water.

## Simple Operation

Recessed, vandal-resistant push button is easy and intuitive to operate and requires less than 5 lbs. of force. Optional infrared operation is also available.

## Quick Fill

Solid stainless steel anti-rotation bubbler and quick 1-gallon-per-minute fill rate means water bottles get filled fast. User-replaceable in-line charcoal filter results in great tasting filtered water.