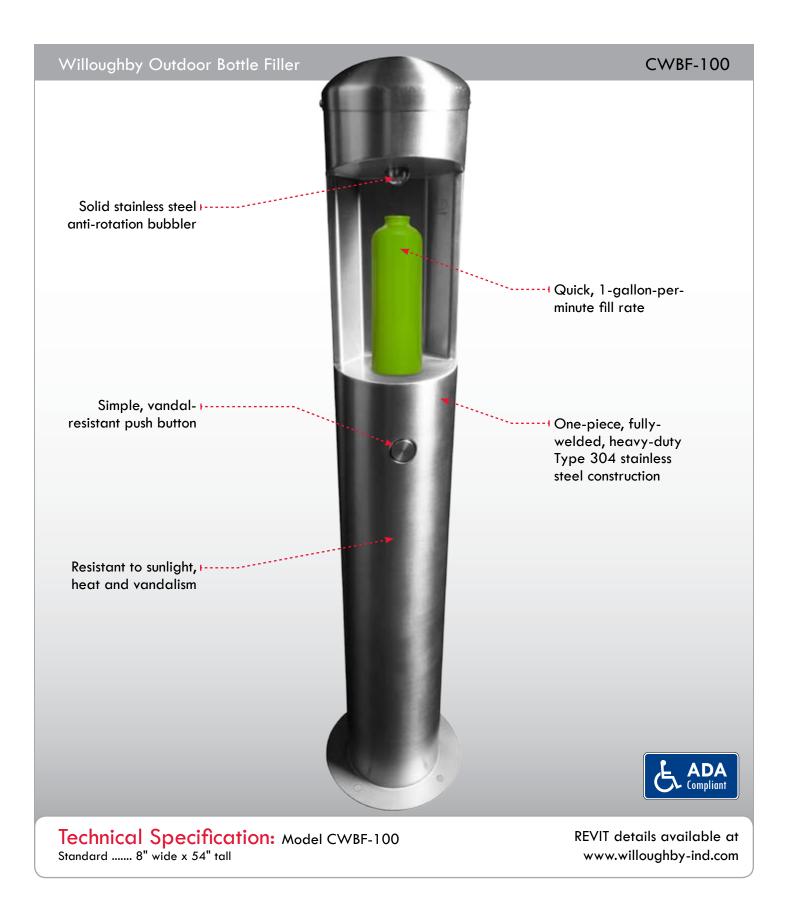

WILLOUGHBY CWBF-100

## **Built to Last**

Solid, one-piece, fully-welded Type 304 stainless steel is extremely durable and vandal resistant. Optional marine-grade Type 316 stainless steel is available for installations near salt water.

## Simple Operation

Recessed, vandal-resistant push button is easy and intuitive to operate and requires less than 5 lbs. of force. Optional infrared operation is also available.

## Quick Fill

Solid stainless steel anti-rotation bubbler and quick 1-gallon-per-minute fill rate means water bottles get filled fast. User-replaceable in-line charcoal filter results in great tasting filtered water.

REVIT details available at www.willoughby-ind.com

Willoughby Industries, Inc. 5105 West 78th Street, Indianapolis, IN 46268 800.428.4065 | fax 317.638.6110

www.willoughby-ind.com