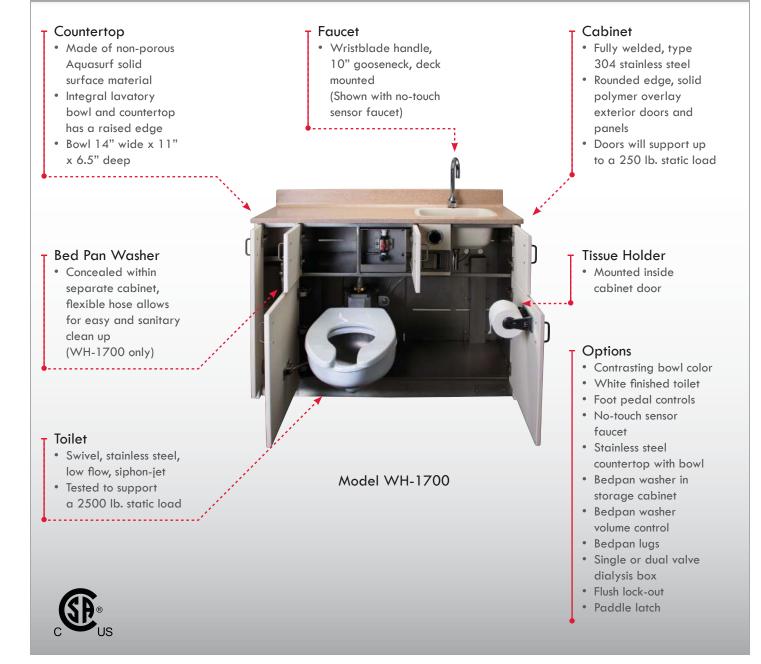

A true space maximizing unit, the very compact and versatile 1700 Series patient care unit features a freestanding, fully welded type 304 stainless steel cabinet and a 14 gauge stainless swivel toilet rated to support static loads up to 2500 pounds. Its non-porous solid polymer panels and Aquasurf<sup>®</sup> solid surface countertop make it ideal for ICU/CCU rooms, or anywhere space is at a premium.

#### Model WH-1700

Toilet in ...... 47.75" wide x 18.625" deep x 40" tall Toilet out ......... 47.75" wide x 36.625" deep x 40" tall