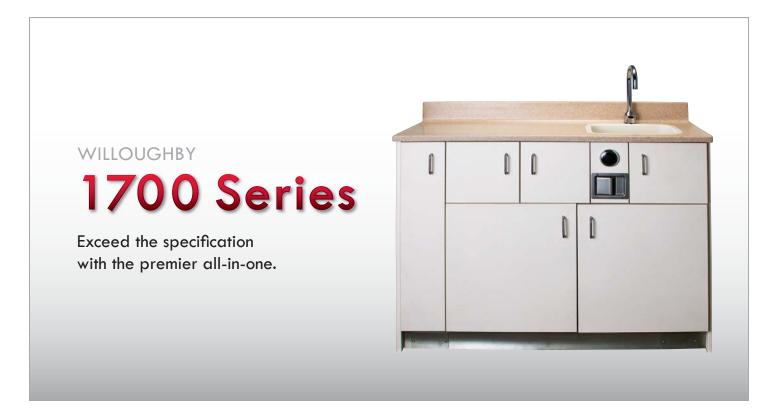

### Willoughby Patient Care Units

A true space maximizing unit, the very compact and versatile 1700 Series patient care unit features a freestanding, fully welded type 304 stainless steel cabinet and a 14 gauge stainless swivel toilet rated to support static loads up to 2500 pounds. Its non-porous solid polymer panels and Aquasurf<sup>®</sup> solid surface countertop make it ideal for ICU/CCU rooms, or anywhere space is at a premium.