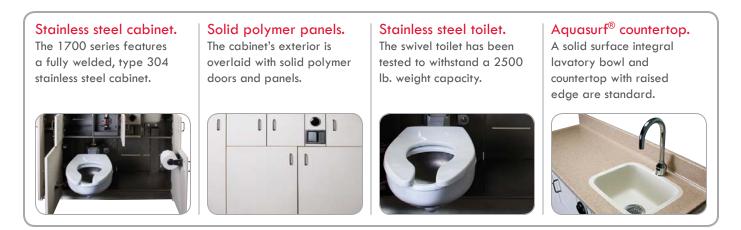

A true space maximizing unit, the very compact and versatile 1700 Series patient care unit features a freestanding, fully welded type 304 stainless steel cabinet and a 14 gauge stainless swivel toilet rated to support static loads up to 2500 pounds. Its non-porous solid polymer panels and Aquasurf<sup>®</sup> solid surface countertop make it ideal for ICU/CCU rooms, or anywhere space is at a premium.