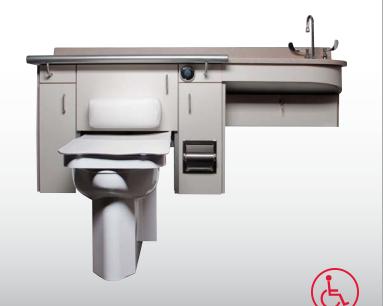

## Willoughby Patient Care Units

WILLOUGHBY

2400 Series

Exceed the specification with the premier all-in-one.

An ADA and TAS compliant fixture, the highly durable 2400 Series is the only patient care unit in the industry with 42 inches of unobstructed access to the water closet. It offers a fixed toilet, and a fully welded type 304 stainless steel cabinet. This 61" bedside unit gives you the compliance you need for your next ICU/CCU project.

#### Willoughby Patient Care Units WH-2400 Countertop Cabinet Faucet • Made of non-porous Wristblade handle, Wall hung Aquasurf solid • Fully welded, type 10" gooseneck, deck surface material 304 stainless steel mounted Integral oval • Rounded edge, solid lavatory bowl and polymer overlay exterior doors and countertop • Doors will support up to a 250 lb. static load ADA Grab Bar Tissue Holder Bed Pan Washer Mounted inside Concealed within cabinet door separate cabinet, flexible hose allows for easy and sanitary clean up **Options** No-touch sensor faucet Toilet • Bedpan washer · White finished. volume control stainless steel, Bedpan lugs low flow, siphon-jet · Single or dual valve Tested to support Model WH-2400 dialysis box a 2500 lb. static load