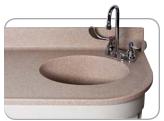

## Aquasurf® countertop.

A solid surface integral oval lavatory bowl and countertop are standard.