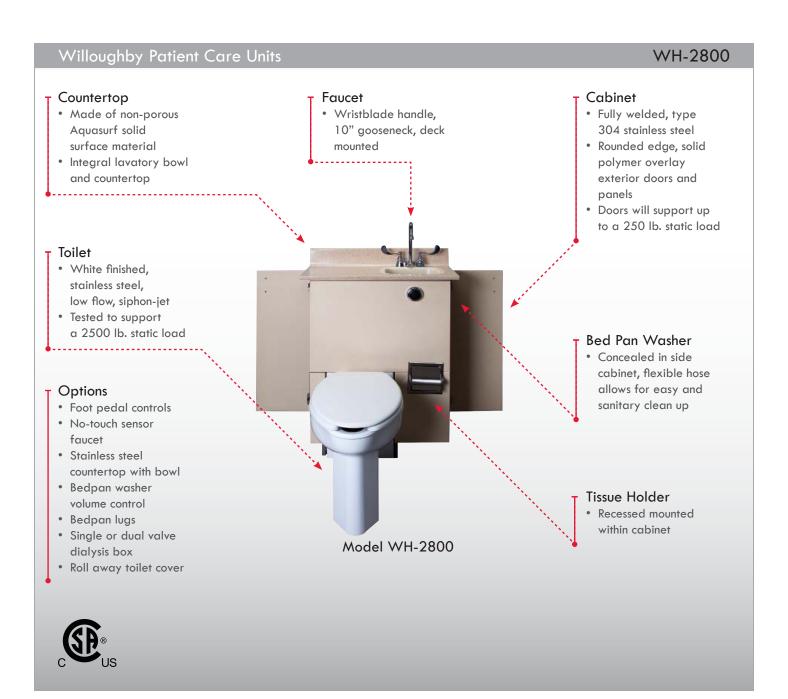

#### Stainless steel cabinet.

The 2800 series features a fully welded, type 304 stainless steel cabinet.

### Solid polymer panels.

The cabinet's exterior is overlaid with solid polymer doors and panels.

## Stainless steel toilet.

The white finished toilet has been tested to withstand a 2500 lb. weight capacity.

## Aquasurf® countertop.

A solid surface integral lavatory bowl and countertop are standard.