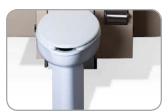

## Stainless steel toilet.

The white finished toilet has been tested to withstand a 2500 lb. weight capacity.