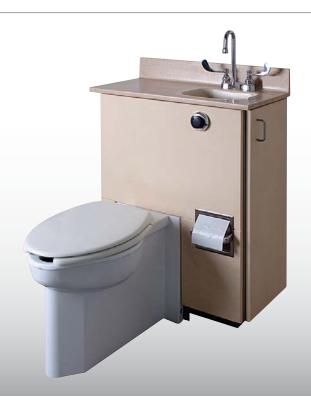

# Willoughby Patient Care Units

WILLOUGHBY

2800 Series

Exceed the specification with the premier all-in-one.

With a compact fixture width of only 28", durable fully welded type 304 stainless steel cabinet, Aquasurf $^{\otimes}$  solid surface countertop, and solid polymer doors and panels. The 2800 Series patient care unit will satisfy the demands of ICU/CCU settings.