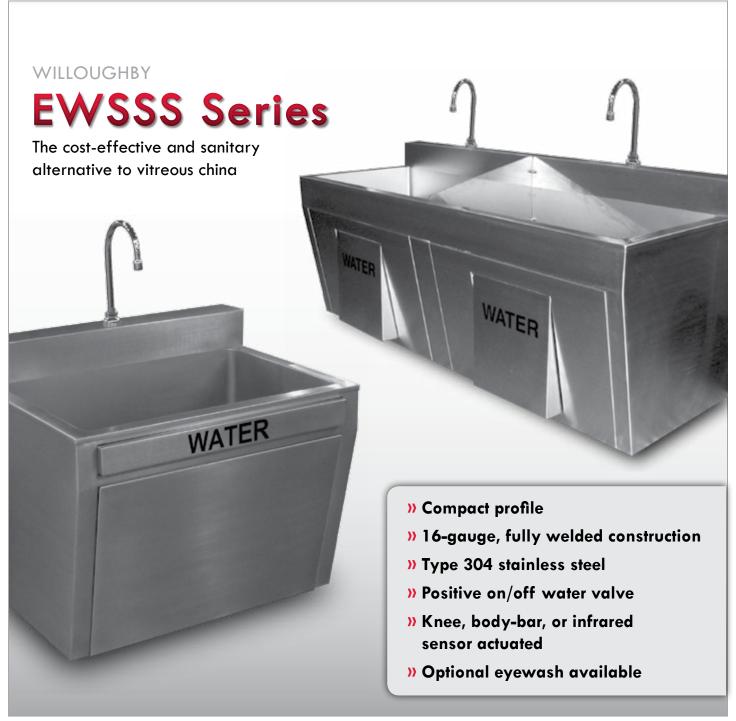

## Great reasons to Count On Us.

The highest quality solid surface plumbing and stainless steel products, at a competitive price.

Get an exceptional customer experience by always having a skilled person available on the phone to resolve your issues or questions.





WILLOUGHBY

## **CWSSS Series**

For everyday hospital use





- » Temperature and soap system options
- » 14-gauge, fully welded construction
- » Type 304 stainless steel
- » Positive on/off water valve
- » Knee or infrared sensor actuated
- » Optional eyewash available

## Great reasons to Count On Us.

The highest quality solid surface plumbing and stainless steel products, at a competitive price.

Get an exceptional customer experience by always having a skilled person available on the phone to resolve your issues or