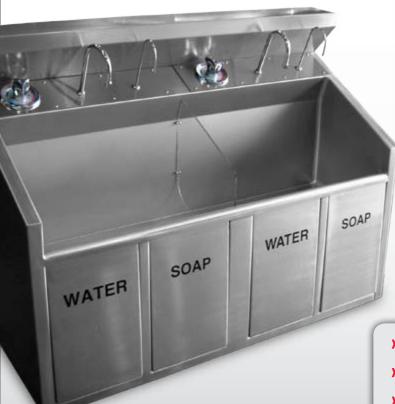

## **CWSSS Series**

For everyday hospital use

- » Temperature and soap system options
- » 14-gauge, fully welded construction
- » Type 304 stainless steel
- » Positive on/off water valve
- » Knee or infrared sensor actuated
- » Optional eyewash available