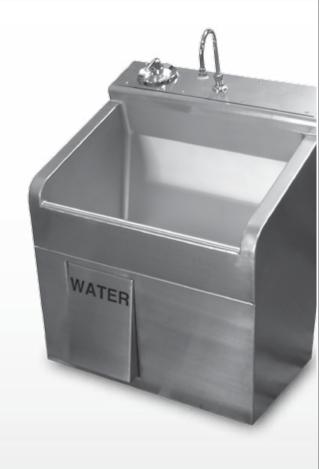

## **CWSSS Series**

For everyday hospital use

- » Temperature and soap system options
- » 14-gauge, fully welded construction
- » Type 304 stainless steel
- » Positive on/off water valve
- » Knee or infrared sensor actuated
- » Optional eyewash available