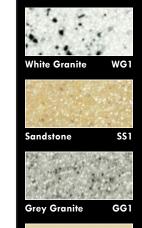

| one |  |  | В |
|-----|--|--|---|
|     |  |  |   |

**Red Coral** RC1

**Black Granite** 