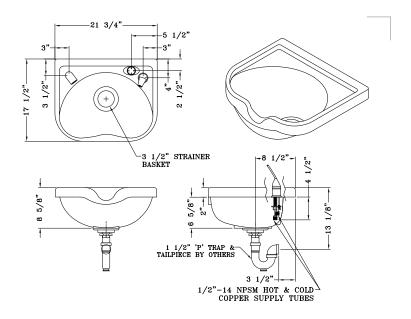

## 1/16"-DRILL FOR -3 1/2" STRAINER BASKET 1 1/2" 'P' TRAP & TAILPIECE BY OTHERS 1/2"-14 NPSM HOT & COLD COPPER SUPPLY TUBES

#### Model WSB-1911, Wall Mounted

- 18" W x 9-1/8" D x 19-1/2" front to back
- Stainless Steel 3-1/2" basket strainer & drain
- Wall mounting bracket (less wall mounting hardware)

#### Model WSB-2111, Wall Mounted

- 21-3/4" W x 8-5/8" D x 17-1/2" front to back
- Stainless steel 3-1/2" basket strainer & drain
- Wall mounting bracket (less wall mounting hardware)