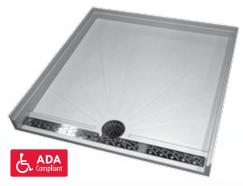

### AS-S3840FA SHOWER PAN A

- Transfer shower receptor with integral trench
- ADA compliant
- · Stainless steel trench cover
- Anti-slip surface

- · Shower receptor
- · Round front
- Anti-slip surface