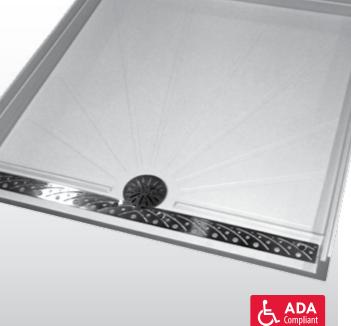

### AS-S3462FA SHOWER PAN ▶

- Roll-in shower receptor with integral trench
- ADA compliant
- Stainless steel trench cover
- Anti-slip surface

### Stainless steel trench cover

Available ADA roll-in shower receptor with integral trench is crafted from heavy gauge type 304 stainless steel.

### Textured anti-slip surface

Each shower base is cast from colored cast polymer densified material with a textured surface to minimize slippage.