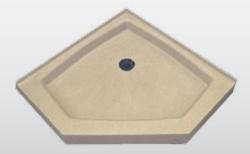

### AS-S36NEO SHOWER PAN A

- Shower receptor
- Neo-angle
- Available in 36" or 42" models
- Anti-slip surface