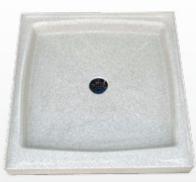

# ■ SQUARE & RECTANGLE SHOWER PANS

- · Shower receptor
- Available in 36" x 36"
- 36" x 48", or 36" x 60"
- · Anti-slip surface