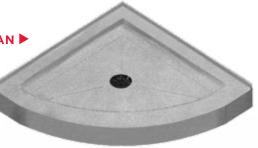

### AS-S3462FA SHOWER PAN ▶

- Roll-in shower receptor with integral trench
- ADA compliant
- Stainless steel trench cover
- Anti-slip surface