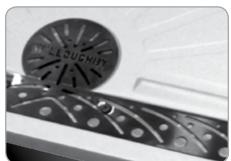

### Stainless steel trench cover

Available ADA roll-in shower receptor with integral trench is crafted from heavy gauge type 304 stainless steel.