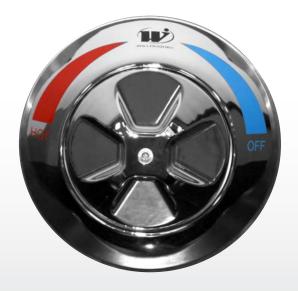

## **Built to last**

Features chrome plated brass domeshaped quad lever handle and escutcheon along with brass corrosionresistant valves and internal components.

## Minimizes Ligature Points

Our valve escutcheon and handle set has no protrusions that can be used as tie-off points.

## **Prevents Scalding**

Using an advanced thermal actuator, the TPLR quickly compensates for temperature fluctuations induced by water temperature and pressure changes.

Now we're even easier to specify: