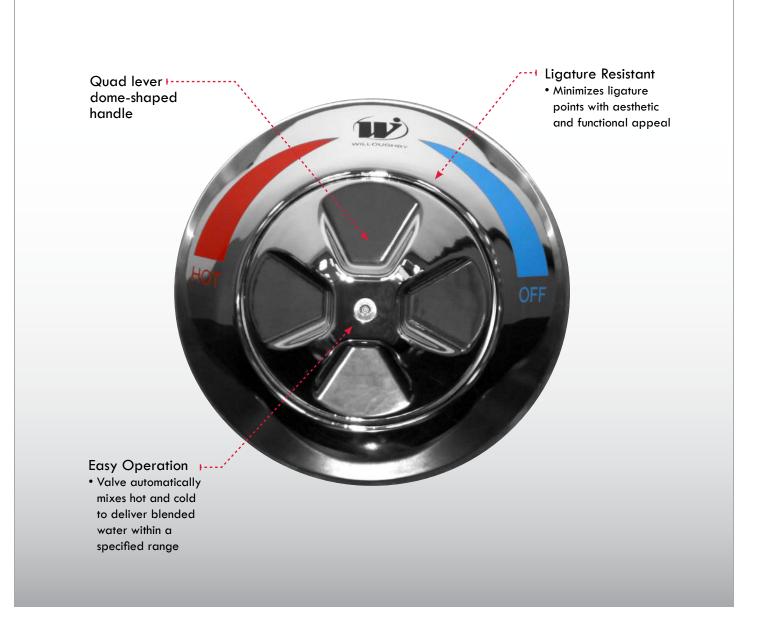

## **Built to last**

Features chrome plated brass domeshaped quad lever handle and escutcheon along with brass corrosionresistant valves and internal components.

## Minimizes Ligature Points

Our valve escutcheon and handle set has no protrusions that can be used as tie-off points.

## **Prevents Scalding**

Using an advanced thermal actuator, the TPLR quickly compensates for temperature fluctuations induced by water temperature and pressure changes.

Now we're even easier to specify: