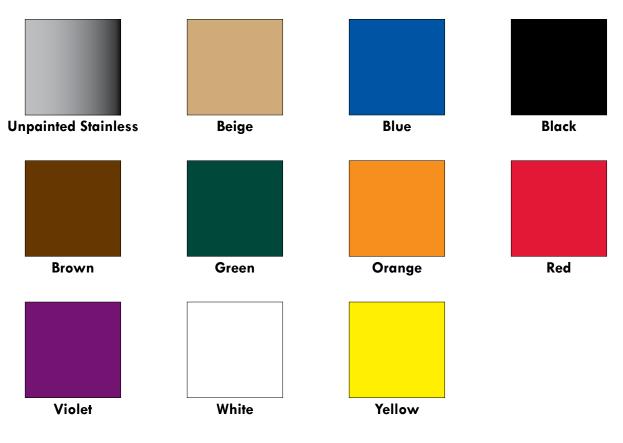

## **Outdoor Drinking Fountain and Bottle Filler Color Chart**

Willoughby outdoor drinking fountains, bottle fillers, and combination drinking fountains and bottle fillers are the perfect solution for college campuses, parks, or anywhere else where filtered water could quench a thirst. Available in uncoated stainless steel or 10 striking powder coated colors, Willoughby's quick-fill outdoor bottle filler provides convenience and helps to reduce the waste from plastic water bottles.

Note: Swatch colors are an approximation and may differ from actual colors. Contact your rep for samples.

800.428.4065 | www.willoughby-ind.com