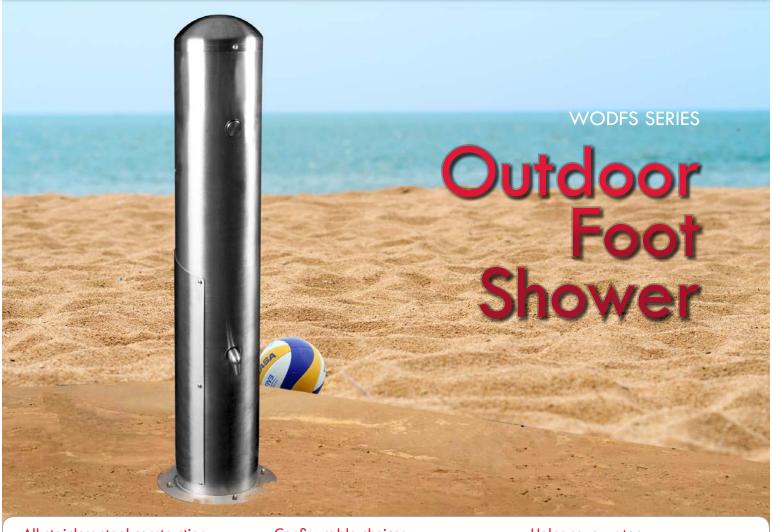

## All-stainless steel construction

Constructed of welded Type 304 stainless steel or optional marine-grade type 316 stainless steel for areas near saltwater means that it will last.

## Configurable choices

Each shower is built to your specifications so you get exactly what you need. Order your foot washers with one or two shower heads and in one of 11 colors.

## Helps save water

Each shower is constructed with a recessed solid stainless steel pushbutton which controls a lead-free metering valve that stops the water flow after a preset run time.

WILLOUGHBY

Technical Specification: Model WODFS Standard ...... 8.625" diameter x 48" tall