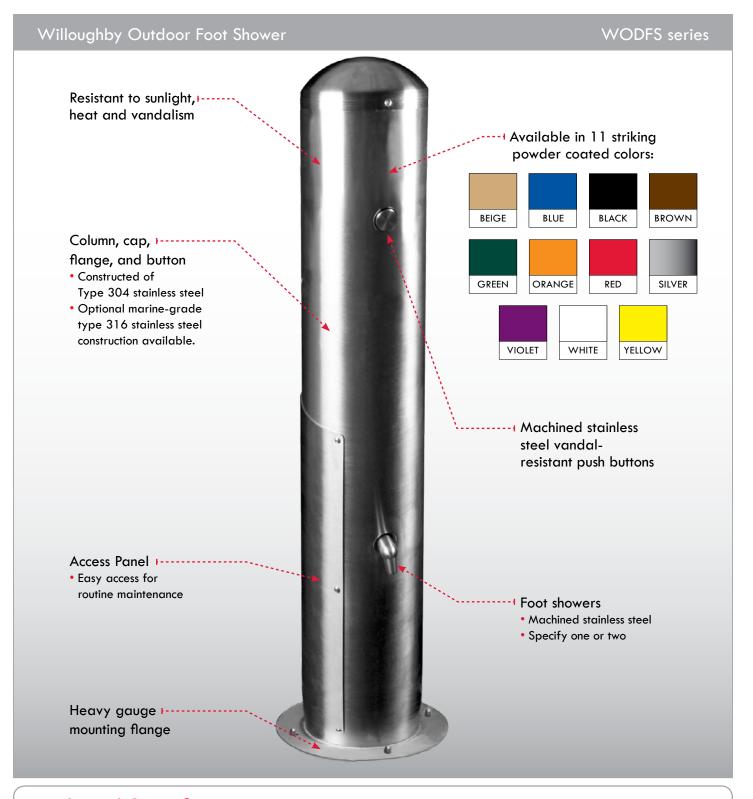

## All-stainless steel construction

Constructed of welded Type 304 stainless steel or optional marine-grade type 316 stainless steel for areas near saltwater means that it will last.

## Configurable choices

Each shower is built to your specifications so you get exactly what you need. Order your foot washers with one or two shower heads and in one of 11 colors.

## Helps save water

Each shower is constructed with a recessed solid stainless steel pushbutton which controls a lead-free metering valve that stops the water flow after a preset run time.

WILLOUGHBY

Technical Specification: Model WODFS Standard ...... 8.625" diameter x 48" tall