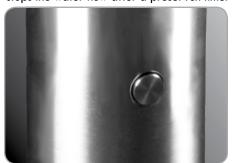

## Helps save water

Each shower is constructed with a recessed solid stainless steel pushbutton which controls a lead-free metering valve that stops the water flow after a preset run time.

WILLOUGHBY

Technical Specification: Model WODFS Standard ...... 8.625" diameter x 48" tall