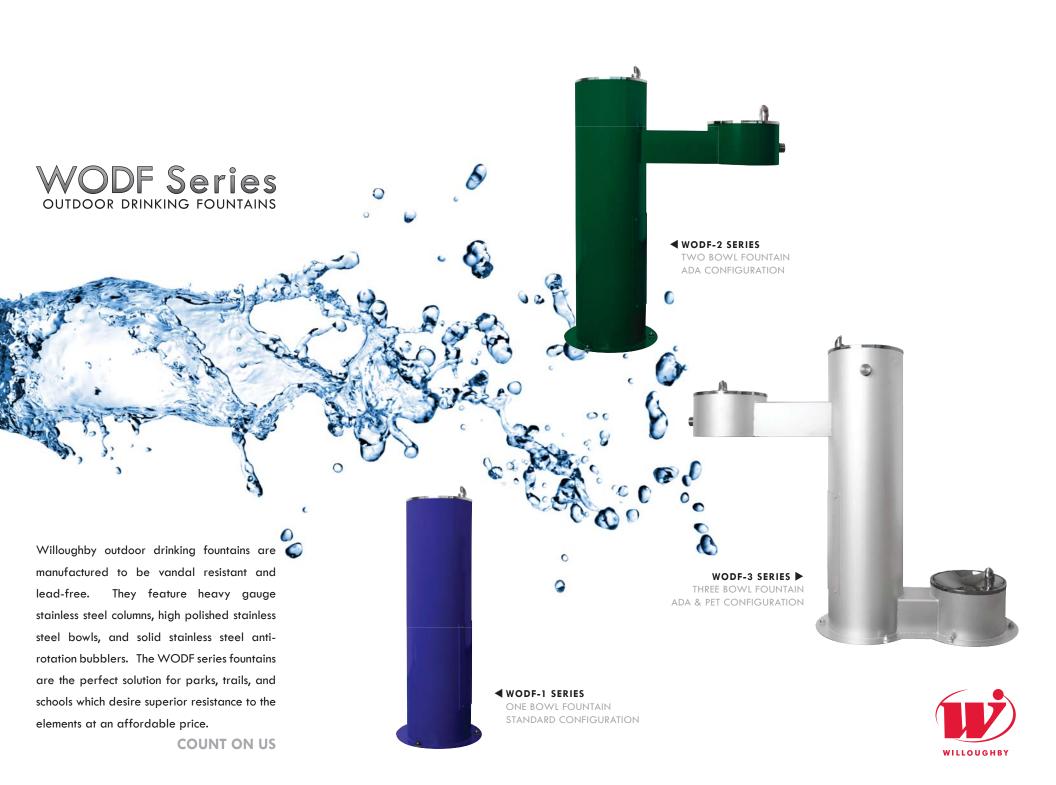

OUTDOOR DRINKING FOUNTAINS

- 5/32" thick stainless steel main column
- 18 gauge high polished stainless steel bowl(s)
- Solid stainless steel, anti-rotation bubbler(s)
- Serviceable mesh strainer on inlet water supply
- · Heavy-duty main column access panel
- · Proudly made in the USA

WODF-1 ONE BOWL FOUNTAIN

**AVAILABLE COLORS** 

Stainless steel can be powder coated for additional protection. Custom colors available for a fee.

WODF-2 ADA TWO BOWL FOUNTAIN

**WODF-2 CHILD** TWO BOWL FOUNTAIN