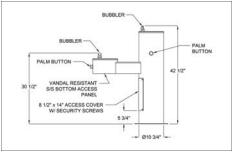

**WODF-2 PET** TWO BOWL FOUNTAIN

PALM BUTTON

PALM BUTTON -

**WODF-3 SERIES** 

THREE BOWL FOUNTAIN ADA & CHILD CONFIGURATION (CUSTOM PAINT SHOWN)

PALM BUTTON VANDAL RESISTANT -S/S BOTTOM ACCESS 8 1/2" x 14" ACCESS COVER

PALM BUTTON

VANDAL RESISTANT

S/S BOTTOM ACCESS PANEL

8 1/2" x 14" ACCESS COVER