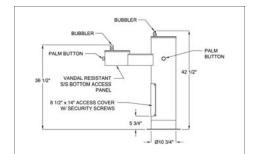

**WODF-2 PET** TWO BOWL FOUNTAIN

PALM BUTTON

PALM BUTTON -

**WODF-3 SERIES** 

THREE BOWL FOUNTAIN ADA & CHILD CONFIGURATION (CUSTOM PAINT SHOWN)

PALM BUTTON VANDAL RESISTANT -S/S BOTTOM ACCESS 8 1/2" x 14" ACCESS COVER

PALM BUTTON

VANDAL RESISTANT

S/S BOTTOM ACCESS PANEL

8 1/2" x 14" ACCESS COVER