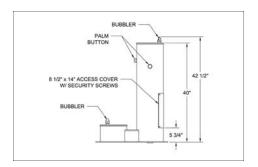

**WODF-2 PET** TWO BOWL FOUNTAIN

PALM BUTTON

PALM BUTTON -

**WODF-3 SERIES** 

THREE BOWL FOUNTAIN ADA & CHILD CONFIGURATION (CUSTOM PAINT SHOWN)

PALM BUTTON VANDAL RESISTANT -S/S BOTTOM ACCESS 8 1/2" x 14" ACCESS COVER

PALM BUTTON

VANDAL RESISTANT

S/S BOTTOM ACCESS PANEL

8 1/2" x 14" ACCESS COVER