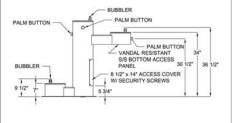

**WODF-2 PET** TWO BOWL FOUNTAIN

PALM BUTTON

PALM BUTTON -

**WODF-3 SERIES** 

THREE BOWL FOUNTAIN ADA & CHILD CONFIGURATION (CUSTOM PAINT SHOWN)

PALM BUTTON VANDAL RESISTANT -S/S BOTTOM ACCESS 8 1/2" x 14" ACCESS COVER

PALM BUTTON

VANDAL RESISTANT

S/S BOTTOM ACCESS PANEL

8 1/2" x 14" ACCESS COVER