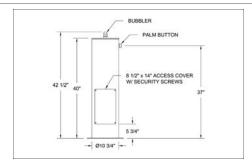

**WODF-2 PET** TWO BOWL FOUNTAIN

PALM BUTTON

PALM BUTTON -

**WODF-3 SERIES** 

THREE BOWL FOUNTAIN ADA & CHILD CONFIGURATION (CUSTOM PAINT SHOWN)

PALM BUTTON VANDAL RESISTANT -S/S BOTTOM ACCESS 8 1/2" x 14" ACCESS COVER

PALM BUTTON

VANDAL RESISTANT

S/S BOTTOM ACCESS PANEL

8 1/2" x 14" ACCESS COVER