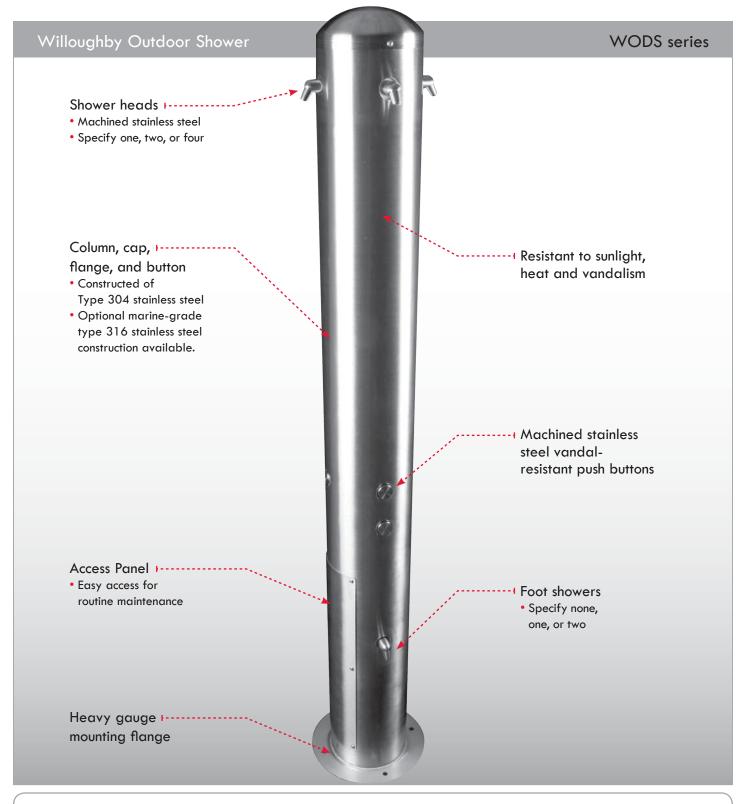

## All-stainless steel construction

Constructed of welded Type 304 stainless steel or optional marine-grade type 316 stainless steel for areas near saltwater means that it will last.

## Configurable choices

Each shower is built to your specifications so you get exactly what you need. Order your showers with up to four shower heads and two foot washers.

## Helps save water

Each shower is constructed with a recessed solid stainless steel pushbutton which controls a lead-free metering valve that stops the water flow after a preset run time.

WILLOUGHBY

**Technical Specification:** Model WODS-4-2 Standard ...... 8.625" diameter x 78.25" tall