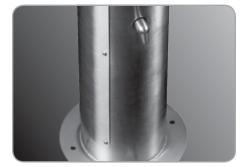

## Helps save water

Each shower is constructed with a recessed solid stainless steel pushbutton which controls a lead-free metering valve that stops the water flow after a preset run time.

WILLOUGHBY

**Technical Specification:** Model WODS-4-2 Standard ...... 8.625" diameter x 78.25" tall