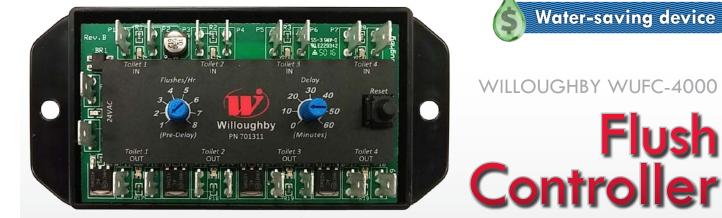

Flush

Economically control up to 4 toilets! Take control of inmate water usage. Willoughby's electronic flush controller can limit the number of flushes per hour saving maintenance time, water, and money. This stand-alone, non-networked unit is field adjustable-no PC required!

# Willoughby Flush Controller