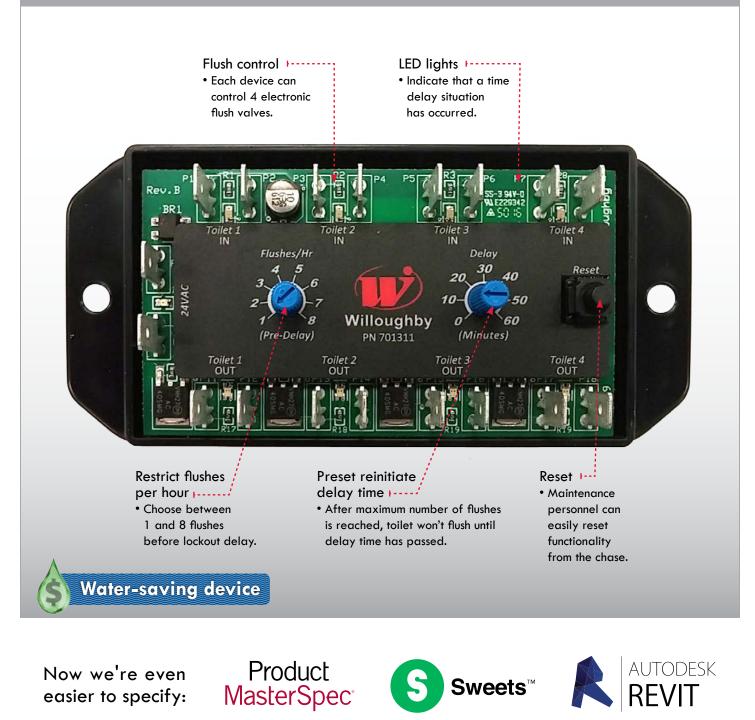

### **Maximum Control**

Each flush controller can restrict toilet flushing from 1 to 8 times per hour.

#### **Restrict the Flow**

Water and money going down the drain? Restrict the amount of water inmates can use with the turn of a knob.

#### Nuisance Flushing Eliminated

Our device can also restrict the number of flushes per hour and the amount of time between each flush for maximum control.