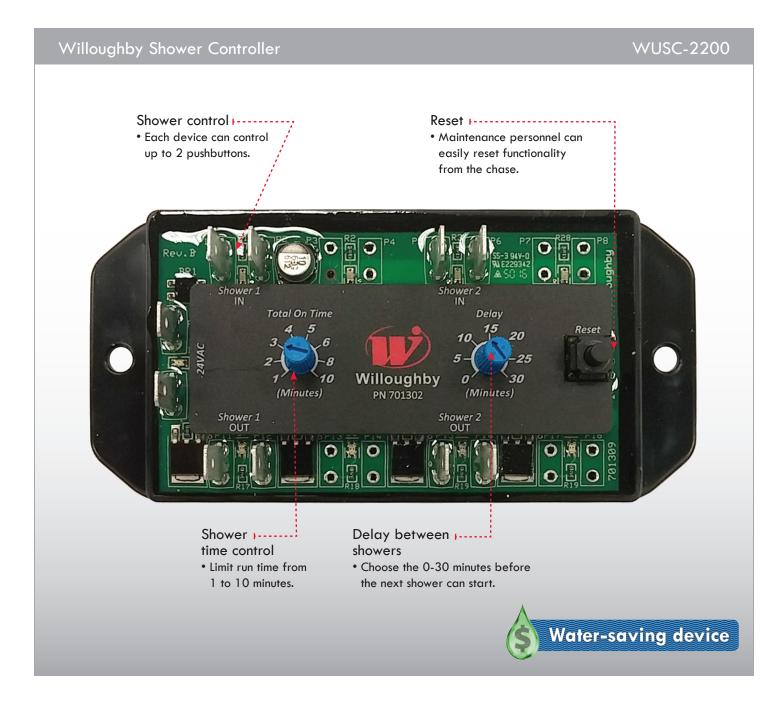

Take control of inmate water usage. Willoughby's electronic shower controller can limit the flow time for each shower valve and the number of showers per hour saving maintenance time, water, and money. This stand-alone, non-networked unit is field adjustable-no PC required!

## Maximum Control

Each shower controller can control up to four showers.

## Restrict the Flow

Water and money going down the drain? Restrict the amount of water inmates can use with the turn of a knob.

## Nuisance Usage Eliminated

Our device can also restrict the number of showers per hour for maximum control.

Now we're even easier to specify:

**Technical Specification:** Model WUSC-2400 Standard: 4.75" wide x 0.3125" deep x 2.25" tall Power requirement: 24VAC