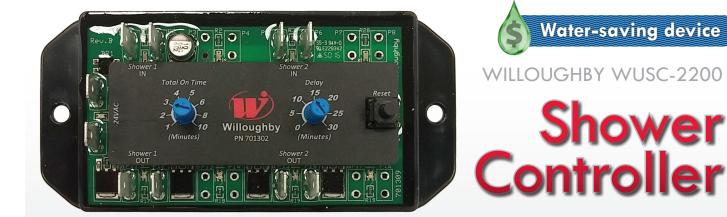

Take control of inmate water usage. Willoughby's electronic shower controller can limit the flow time for each shower valve and the number of showers per hour saving maintenance time, water, and money. This stand-alone, non-networked unit is field adjustable-no PC required!

## Maximum Control

Each shower controller can control up to four showers.

## Restrict the Flow

Water and money going down the drain? Restrict the amount of water inmates can use with the turn of a knob.

## Nuisance Usage Eliminated

Our device can also restrict the number of showers per hour for maximum control.

Now we're even easier to specify:

**Technical Specification:** Model WUSC-2400 Standard: 4.75" wide x 0.3125" deep x 2.25" tall Power requirement: 24VAC