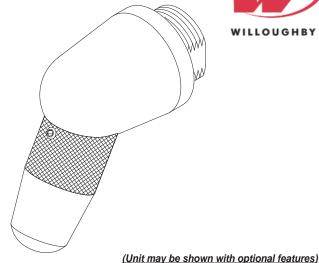

## Willoughby Industries - Security Products

W

APS (WSH-5D) User Adjustable Vandal Resistant Shower Head (#380025)

## **Recommended Specifications**

Willoughby model APS (WSH-5D) user adjustable, vandal resistant shower head shall be fixed type, constructed of Type 303 stainless steel, mounted from the rear with no visible fasteners or removable parts, and shall have a 30° angle of spray. The head shall have 3/8" F.I.P. threads on the inlet. The entire unit has a ligature-resistant rounded and tapered design. Spray pattern is adjustable by the user.