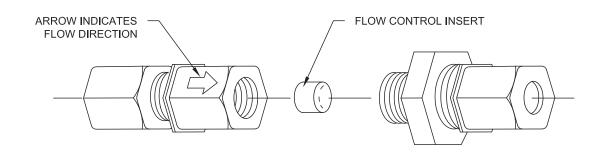

## **OPTIONS:**

☐ APS17 17° angle of spray (#380026)

☐ 2.5 2.5 Flow (Standard)

■ 2.0 2.0 In-line Flow Control

(See detail below; tubing must be 3/8" O.D. polyethylene)

☐ 1.5 In-line Flow Control

(See detail below; tubing must be 3/8" O.D. polyethylene)

PART #380142-B
IN-LINE FLOW CONTROL ASSEMBLY