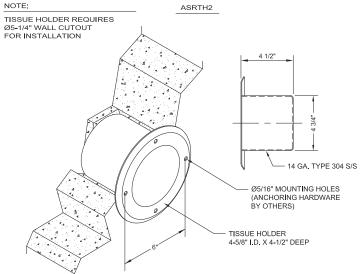

## ASRTH2 Front Mounted Ligature-Resistant Tissue Holder

**ASRTH2** recessed toilet tissue holder shall be die-formed of 14 gauge, type 304 stainless steel with an 16 gauge type 304 S/S #4 satin finish exposed flange. Flange edge to be turned back providing a tight fit to wall. Holder shall accommodate a standard roll of tissue, measuring 4-5/8" in diameter and 4-1/2" deep. Interior shall be seamless and ligature-resistant, providing no free area for the concealment of contraband and no interior exposed flange edge. Mounting shall be from the front. Stainless steel security screws provided, wall anchors by others.