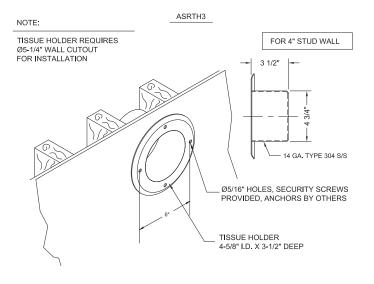

## ASRTH3 Front Mounted Ligature-Resistant Tissue Holder (For 4" Stud Wall)

**ASRTH3** recessed toilet tissue holder shall be die-formed of 14 gauge, type 304 stainless steel with an 16 gauge type 304 S/S #4 satin finish exposed flange. Flange edge to be turned back providing a tight fit to wall. Holder shall accommodate a standard roll of tissue, measuring 4-3/4" in diameter and 3-1/2" deep. Interior shall be seamless and ligature-resistant, providing no free area for the concealment of contraband and no interior exposed flange edge. Mounting shall be from the front. Stainless steel security screws provided, wall anchors by others.