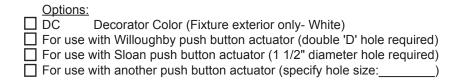

## ASFVC Ligature-resistant Flush Valve Cover

Stainless steel ligature-resistant flush valve cover shall be: Willoughby Option No. **ASFVC** 

Flush valve cover shall be fabricated from 14 gauge, type 304 stainless steel with exposed stainless steel surfaces polished to a #4 satin finish. Flush valve cover is supplied with 5/16" diameter mounting holes, anchoring hardware is provided by others. Flush valve cover shall have a ligature-resistant sloped top.