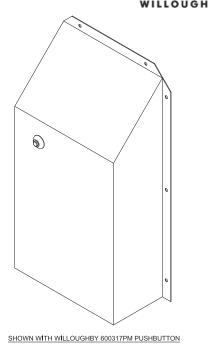

FOR SLOAN HYDRAULIC FLUSH VALVE SLOAN HYDRAULIC 45° SLOPED TOP 1" TYP. FLUSH VALVE (LIGATURE-RESISTANT) 2 1/2" -|2' 1/2 PUSHBUTTON HOLF (DOUBLE "D" HOLE W/ ò WILLOUGHBY 600317PM PUSHBUTTON SHOWN) 23" 1/2" TYP. 2 4 3/4" 2 3/4" 6" FRONT VIEW SIDE VIEW (8) Ø5/16" MOUNTING HOLES, MOUNTING HARDWARE BY OTHERS **BOTTOM VIEW** 