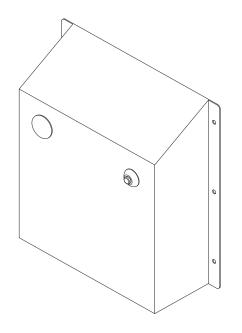

## ASFVCADA Ligature-resistant ADA Compliant Flush Valve Cover

Stainless steel ligature-resistant ADA compliant flush valve cover shall be: Willoughby Option No. **ASFVCADA** 

Flush valve cover shall be fabricated from 14 gauge, type 304 stainless steel with exposed stainless steel surfaces polished to a #4 satin finish. Flush valve cover is supplied with 5/16" diameter mounting holes, anchoring hardware is provided by others. Flush valve cover shall have a ligature-resistant sloped top, (2) flush valve push button holes for a right hand or a left hand toilet and one stainless steel hole cover plate to cover the unused push button hole.