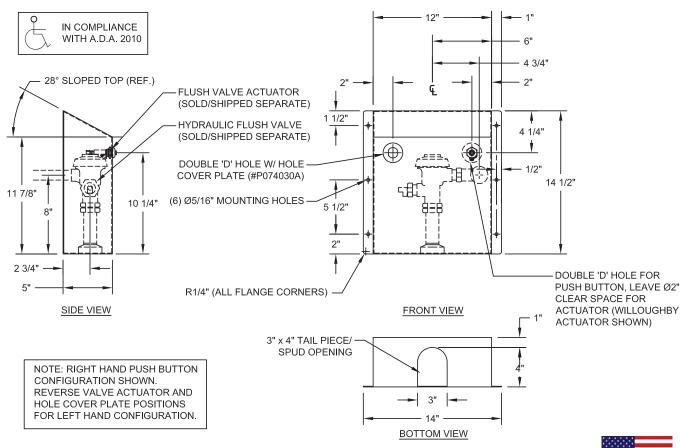

## ASFVCADA Ligature-resistant ADA Compliant Flush Valve Cover

Stainless steel ligature-resistant ADA compliant flush valve cover shall be: Willoughby Option No. **ASFVCADA** 

Flush valve cover shall be fabricated from 14 gauge, type 304 stainless steel with exposed stainless steel surfaces polished to a #4 satin finish. Flush valve cover is supplied with 5/16" diameter mounting holes, anchoring hardware is provided by others. Flush valve cover shall have a ligature-resistant sloped top, (2) flush valve push button holes for a right hand or a left hand toilet and one stainless steel hole cover plate to cover the unused push button hole.

## Options: □ DC Decorator Color (Fixture exterior only- White) □ For use with Willoughby push button actuator (double 'D' hole required) □ For use with Sloan push button actuator (1 1/2" diameter hole required) □ For use with another push button actuator (specify hole size: