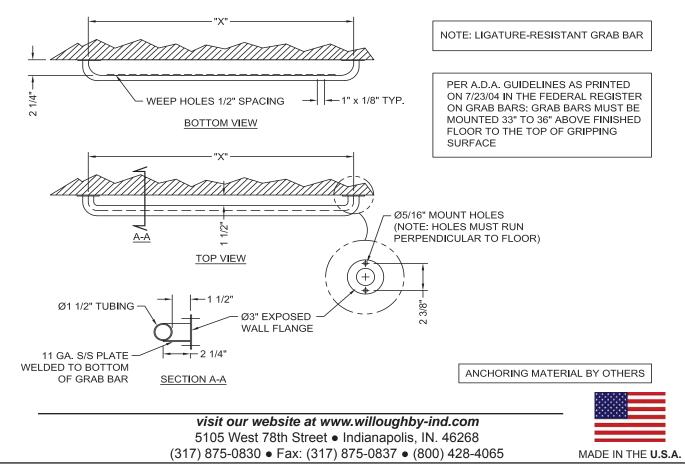

**ASGB** Ligature-resistant grab bars shall be fabricated from type 304 stainless steel. Exposed stainless steel surfaces shall be polished to a #4 satin finish. Grab bar shall have 11 gauge stainless steel plate welded to bottom to give fixture a ligature-resistant design. Standard flange configuration is exposed. Grab bar fasteners and wall anchors by others.