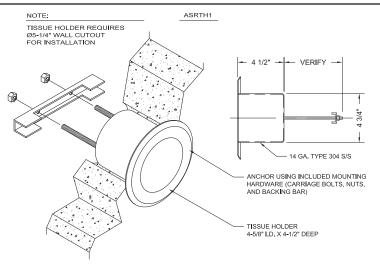

## ASRTH1 Rear Mounted LigatureResistant Tissue Holder

ASRTH1 recessed toilet tissue holder shall be die-formed of 14 GA., Type 304 stainless steel with a 16 GA Type 304 S/S #4 satin finish exposed flange. Flange edge to be turned back providing a tight fit to wall. Holder shall accommodate a standard roll of tissue, measuring 4-5/8" in diameter and 4-1/2" deep. Interior shall be seamless and ligature-resistant, providing no free area for the concealment of contraband and no interior exposed flange edge. Mounting shall be from the rear using S/S mounting hardware provided (verify wall thickness).