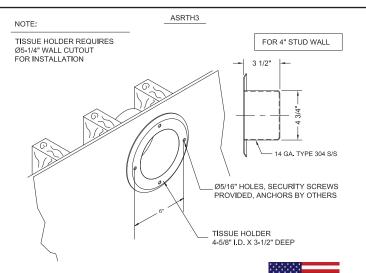

# ASRTH3 Front Mounted LigatureResistant Tissue Holder (For 4" Stud Wall)

ASRTH3 recessed toilet tissue holder shall be die-formed of 14 GA., Type 304 stainless steel with a 16 GA Type 304 S/S #4 satin finish exposed flange. Flange edge to be turned back providing a tight fit to wall. Holder shall accommodate a standard roll of tissue, measuring 4-3/4" in diameter and 3-1/2" deep. Interior shall be seamless and ligature-resistant, providing no free area for the concealment of contraband and no interior exposed flange edge. Mounting shall be from the front. Stainless steel security screws provided, wall anchors by others.