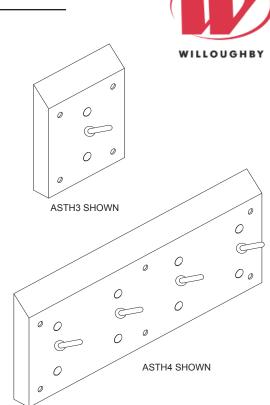

## ASTH Series Ligature-resistant Release Towel Hook

| 1 | MODEL<br>NUMBER | NUMBER OF HOOKS |
|---|-----------------|-----------------|
|   | ASTH3           | 1               |
|   | ASTH4           | 4               |

**ASTH** \_\_\_\_\_\_ ligature-resistant release towel hook assembly shall be fabricated from type 304 stainless steel. Exposed stainless steel surfaces shall be polished to a #4 satin finish. Pressure activated release towel hook(s) will support light clothing and towel loads, however, excessive hook loads will cause downward hook release.

Towel hook assembly shall have a ligature-resistant sloped top in addition to the pressure activated release towel hooks.

Hook assemblies supplied with vandal-resistant stainless steel security screws. Wall anchors by others.