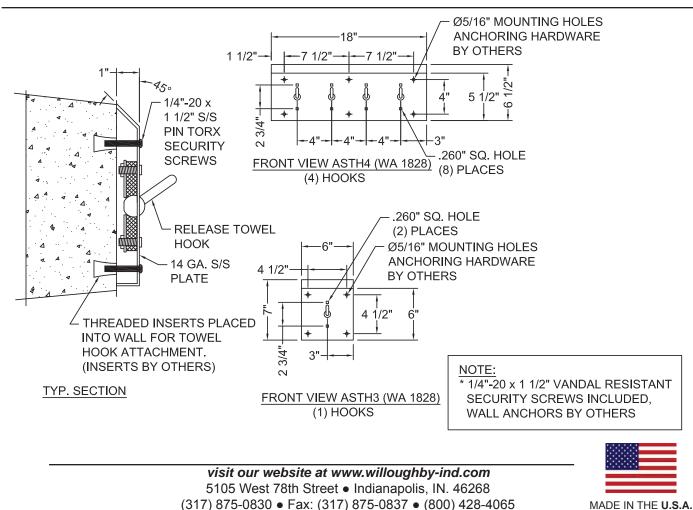

## ASTH Series Ligature-resistant Release Towel Hook

| 1 | MODEL<br>NUMBER | NUMBER OF HOOKS |
|---|-----------------|-----------------|
|   | ASTH3           | 1               |
|   | ASTH4           | 4               |

**ASTH** \_\_\_\_\_\_ ligature-resistant release towel hook assembly shall be fabricated from type 304 stainless steel. Exposed stainless steel surfaces shall be polished to a #4 satin finish. Pressure activated release towel hook(s) will support light clothing and towel loads, however, excessive hook loads will cause downward hook release.

Towel hook assembly shall have a ligature-resistant sloped top in addition to the pressure activated release towel hooks.

Hook assemblies supplied with vandal-resistant stainless steel security screws. Wall anchors by others.