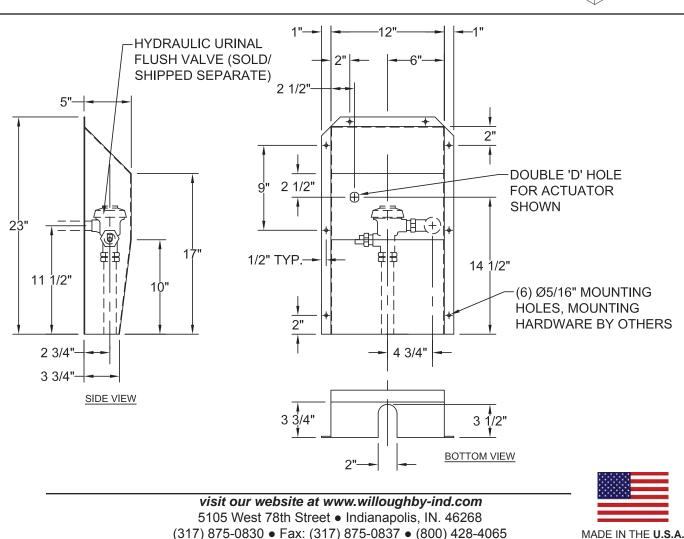

## ASUFVC Ligature-resistant Urinal Flush Valve Cover

Stainless steel ligature-resistant urinal flush valve cover shall be: Willoughby Option No. **ASUFVC** 

Urinal flush valve cover shall be fabricated from 14 GA, Type 304 stainless steel with exposed stainless steel surfaces polished to a #3 satin finish. Flush valve cover is supplied with Ø5/16" mounting holes, anchoring hardware is provided by others. Flush valve cover shall have ligature-resistant sloped top and bottom.

Options:

DC Decorator Color (Fixture exterior only- White)

For use with Willoughby push button actuator (double 'D' hole required)

For use with Sloan push button actuator (Ø1-1/2" hole required)

For use with another push button actuator (specify hole size: