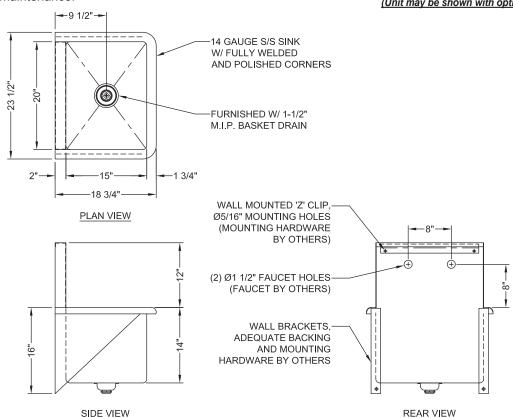

## Recommended Specifications

Commercial Service Sink shall be: Willoughby Model No. **CSS-2419** 

Fixture shall be fabricated from 14 GA, Type 304 stainless steel. The construction shall be all-welded, with exposed stainless surfaces polished to a #4 satin finish.

Standard equipment shall include:

- Rectangular shaped, 20" x 15" x 14" deep sink bowl
- 1-1/2" M.I.P. basket drain

Faucet by others. The service sink is manufactured to ASME A112.19.3/CSA B45.4.

Anchoring shall be from the front with 'Z' clips and anchoring holes, anchoring hardware by others. Unit requires no chase area for installation and maintenance.