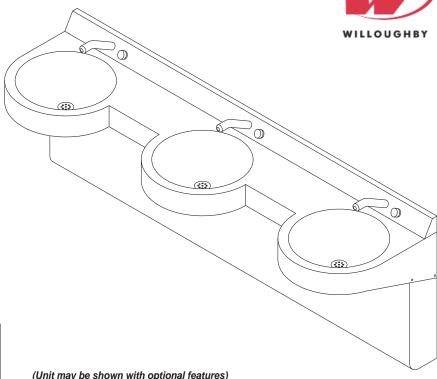

#### (Unit may be shown with optional features)

To specify fixture and accessories, use the Model Number and Options page.

Example: To specify a Round Front, Stainless Steel Lavatory Deck with 3 stations, standard off-floor mounting (34" rim height), backsplash mounted spouts, single temp pneumatic palm push buttons, standard lav. overflow vents, and thermostatic mixing valve

Standard lavatory deck shall include:

- Ø15-3/4" by 5" deep lavatory bowls
- Basin overflows
- Fast drains with overflow vents
- Elbow waste w/ tailpiece-type connections for Ø1-1/2" slip-joint P-trap installations (P-traps by others)
- Stainless steel trap enclosure/pipe shroud