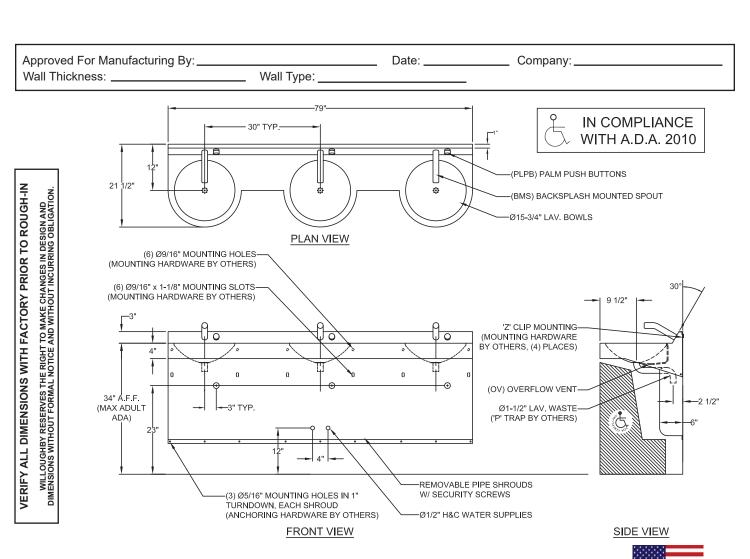

Standard lavatory deck shall include:

- Ø15-3/4" by 5" deep lavatory bowls
- Basin overflows
- Fast drains with overflow vents
- Elbow waste w/ tailpiece-type connections for Ø1-1/2" slip-joint P-trap installations (P-traps by others)
- Stainless steel trap enclosure/pipe shroud

### Mounting:

Anchoring shall be from the front with Z-clip and anchoring holes provided. Anchoring hardware by others. Wall requires adequate backing to support lavatory deck. Unit requires no chase area for installation and maintenance.

### ADA, TAS, and ANSI Compliant:

When the lavatory is mounted at the standard 34" adult rim height, it complies with applicable ADA, TAS, and ANSI Z124.3 and Z124.6 accessibility guidelines. Lavatory deck can be ordered with 31" rim height for juvenile use (JR).