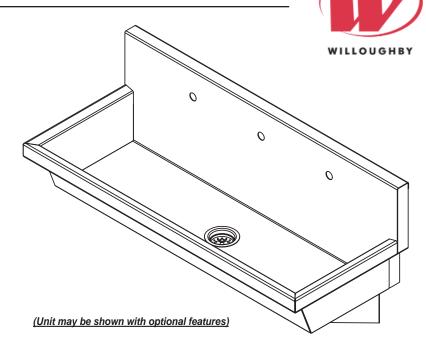

## **CWMES Series Multiple Station Hand Sink**

## **Recommended Specifications**

Multiple Station Hand Sink shall be: Willoughby Model No. **CWMES-\_\_\_** (select model from table options)

Fixture, including bracing, shall be fabricated from 14 GA, Type 304 stainless steel. The construction shall be all-welded with exposed exterior stainless steel surfaces polished to a #4 satin finish.

Standard equipment shall include: - 1-1/2" M.I.P. basket strainer drain

Faucets by others.

Anchoring shall be from the front with Z-clips and mounting holes. Anchoring hardware by others. Unit requires no chase area for installation and maintenance.