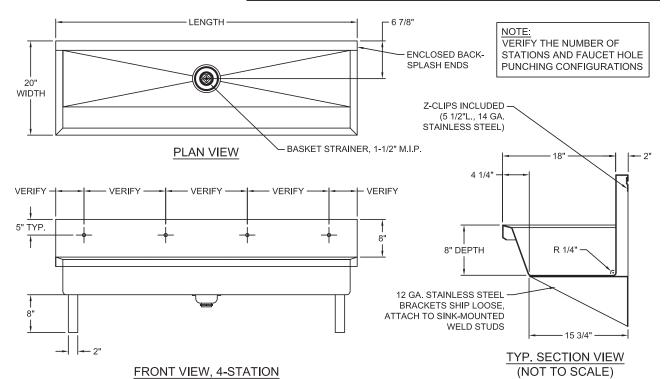

Standard equipment shall include: - 1-1/2" M.I.P. basket strainer drain

Faucets by others.

Anchoring shall be from the front with Z-clips and mounting holes. Anchoring hardware by others. Unit requires no chase area for installation and maintenance.

| ✓ | MODEL NUMBER | LENGTH | WIDTH | DEPTH | FAUCET STATIONS |
|---|--------------|--------|-------|-------|-----------------|
|   | CWMES-3620   | 36"    | 20"   | 8"    | 2               |
|   | CWMES-4820   | 48"    | 20"   | 8"    | 2               |
|   | CWMES-6020   | 60"    | 20"   | 8"    | 3               |
|   | CWMES-7220   | 72"    | 20"   | 8"    | 3               |
|   | CWMES-9620   | 96"    | 20"   | 8"    | 4               |