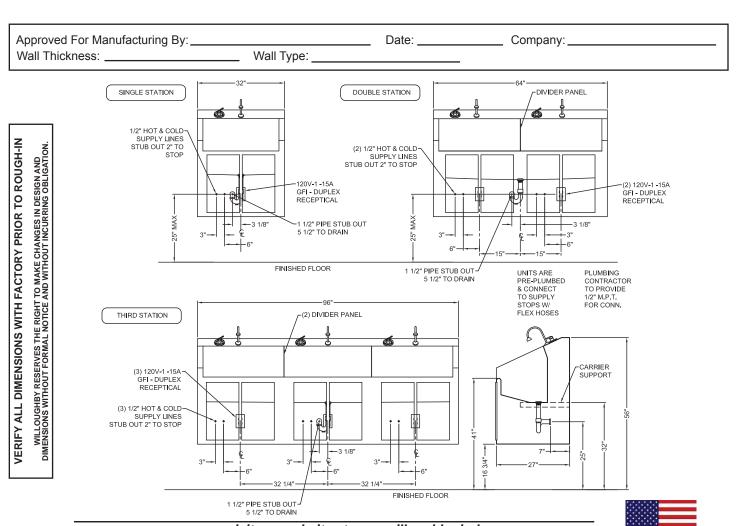

#### **MODEL NUMBER AND OPTIONS:**

| 1.) Base Model:           |                                                                     | 5.) Mounting Options: |                                                               |  |
|---------------------------|---------------------------------------------------------------------|-----------------------|---------------------------------------------------------------|--|
| CWSSS                     | Commercial Surgical Scrub Sink                                      |                       | 'Z' Clips (Wall anchors by others) (Standard)                 |  |
|                           |                                                                     | □ MC                  | Mounting Carrier (off-floor installation)                     |  |
| 2.) Number of Stations:   |                                                                     | ■ MB                  | Mounting Base (on-floor installation)                         |  |
| <b>1</b>                  | Single Station                                                      |                       |                                                               |  |
| <b>2</b>                  | Two Station (with 1 Divider Panel)                                  | 6.) Option:           | 6.) Options:                                                  |  |
| <b>□</b> 3                | Three Station (with 2 Divider Panels)                               | ☐ LSD                 | Liquid Soap Dispensers (Knee-activated hydraulic)             |  |
|                           |                                                                     | ■ LM                  | Light Module w/ Storage Shelf                                 |  |
| 3.) Temperature Controls: |                                                                     |                       | (Field-wired to 120V-15A wall switch, by others)              |  |
| ■ TPV                     | Temperature/Pressure-balancing Mixing Valves -Above Deck (Standard) | SHLF                  | Storage Shelf                                                 |  |
| □ PBV                     | Pressure-Balancing Mixing Valves- Above Deck                        | DTD                   | Digital Time Display*                                         |  |
| ■ TMV                     | Inline Thermostatic Mixing Valves                                   | SDEW                  | Swing Down Eye Wash (Mixing valve by others)                  |  |
|                           |                                                                     | Other:                |                                                               |  |
| 4.) Water Actuators:      |                                                                     | Other:                |                                                               |  |
| □ KA                      | Knee-activated Actuators (Standard)                                 |                       |                                                               |  |
| □ IR                      | Infrared Sensor Actuators*                                          | *(Req. 11             | 10V power through ground fault interrupter (GFCI) receptacle) |  |