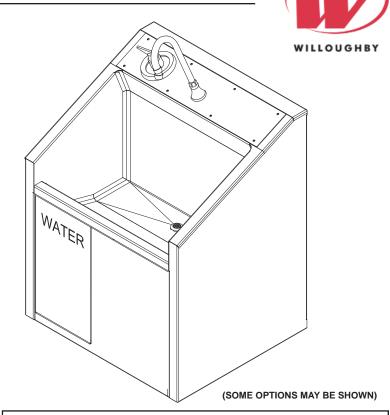

### **Recommended Specifications**

Commercial Surgical Scrub Sink shall be: Willoughby Model No. **CWSSS** (Select from model number and options list on next page)

Fixture shall be fabricated from 14 GA, Type 304 stainless steel. The construction shall be all-welded with exposed exterior stainless steel surfaces polished to a #4 satin finish. Bowl shall have a bead-blast finish.

Standard equipment shall include:

- Knee-activated mechanical pilot-type water valves, activated by one push of a knee-operated front panel and turned off by a second push of the panel
- Faucet panel-mounted temperature/pressure mixing valves
- Gooseneck faucets with laminar flow nozzles
- Machined stainless steel drain with tailpiece
- 1-1/2" F.I.P. slip joint, cast brass union 'P' trap

Anchoring shall be from the front with 'Z' clip and wall anchoring hardware (by others); a wall mounting carrier or mounting base is available as optional equipment. Unit requires no chase area for installation and maintenance.

Units are provided with front panels which are easily removed for access to valves and waste connections.