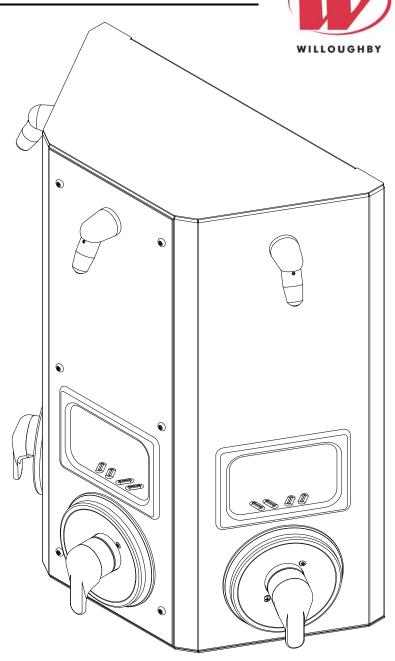

## CWTS Series Three Station Surface Mounted Wall Shower

Three Station, Surface Mounted Wall Shower shall be: Willoughby Model No. **CWTS** (Select from model number and options list on next page)

Shower face plates shall be fabricated from 16 gauge, Type 304 stainless steel with exposed stainless surfaces polished to a #4 satin finish. Wall bracket shall be fabricated from 16 gauge, Type 304 stainless steel.

Standard equipment shall include:

- Shower valves (from Valve Selection options list)
- Shower heads (from Shower Head Selection options list)
- Mounting bracket

Shower face plate shall attach to mounting bracket with vandal resistant stainless steel security screws. Mounting bracket anchoring hardware by others. Unit requires no chase area for installation and maintenance.

## (Unit may be shown with optional features)

To specify fixture and accessories, use the Model Number and Options page.

Example: To specify a Three Station, Surface Mounted Wall Shower with temp./pressure-balancing mixing valves, standard 2.5 GPM flow rate, APS adjustable vandal-resistant shower heads, and recessed soap dishes