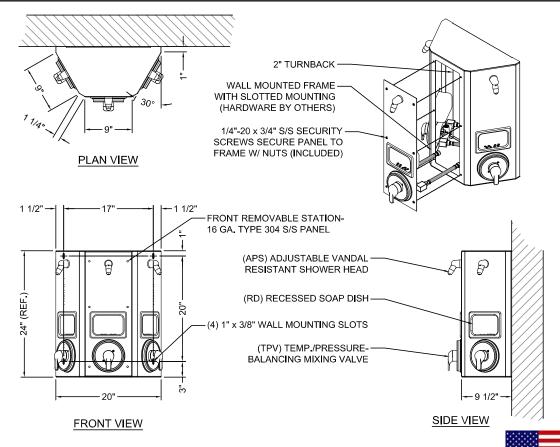

## CWTS Series Three Station Surface Mounted Wall Shower

Three Station, Surface Mounted Wall Shower shall be: Willoughby Model No. **CWTS** (Select from model number and options list on next page)

Shower face plates shall be fabricated from 16 gauge, Type 304 stainless steel with exposed stainless surfaces polished to a #4 satin finish. Wall bracket shall be fabricated from 16 gauge, Type 304 stainless steel.

Standard equipment shall include:

- Shower valves (from Valve Selection options list)
- Shower heads (from Shower Head Selection options list)
- Mounting bracket

Shower face plate shall attach to mounting bracket with vandal resistant stainless steel security screws. Mounting bracket anchoring hardware by others. Unit requires no chase area for installation and maintenance.

## (Unit may be shown with optional features)

To specify fixture and accessories, use the Model Number and Options page.

Example: To specify a Three Station, Surface Mounted Wall Shower with temp./pressure-balancing mixing valves, standard 2.5 GPM flow rate, APS adjustable vandal-resistant shower heads, and recessed soap dishes