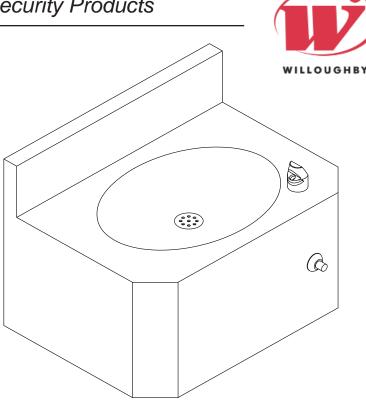

# DF-1013-96-FA Front Mounted Drinking Fountain

### (Unit may be shown with optional features)

To specify fixture and accessories, use the Model Number and Options page. Example: To specify a Front Mounted Drinking Fountain with standard drinking fountain bubbler, standard single temp. non-metering pneumatic valve and push button, standard removable 'p'-trap, and stainless steel wall back-panel

- Oval-shaped basin, 13" x 9-1/2" x 1-1/2" deep

- Integral fast drain with air vent

- (DB) stainless steel drinking fountain bubbler
- (PSL1) Single temperature, non-metering pneumatic valve w/ (PPB) push button
- (RPT) slip joint, cast brass union 'p'-trap (1-1/2")
- Removable bottom panel attached w/ vandal resistant screws