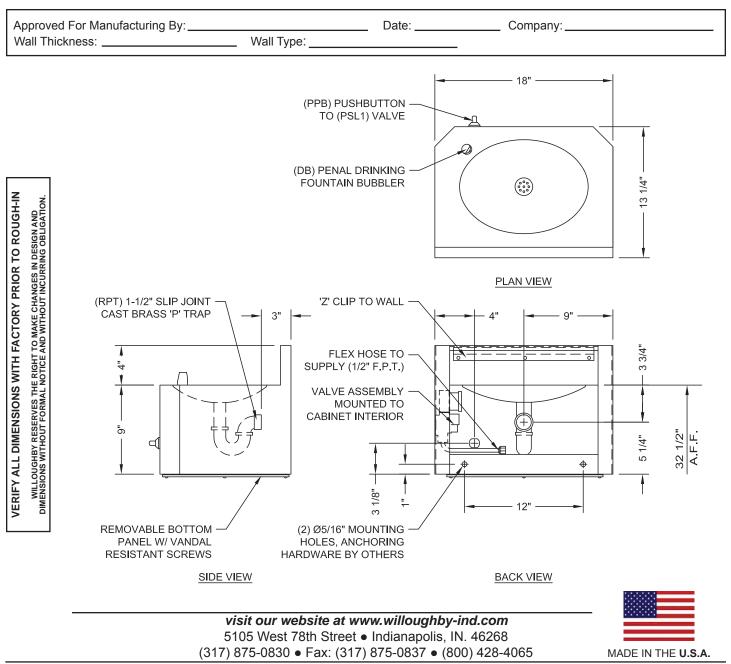

- Oval-shaped basin, 13" x 9-1/2" x 1-1/2" deep

- Integral fast drain with air vent

- (DB) stainless steel drinking fountain bubbler
- (PSL1) Single temperature, non-metering pneumatic valve w/ (PPB) push button
- (RPT) slip joint, cast brass union 'p'-trap (1-1/2")
- Removable bottom panel attached w/ vandal resistant screws

### **Mounting:**

Anchoring shall be from the front with 'z'-clip and anchoring holes provided. Anchoring hardware by others.

Unit requires no chase area for installation and maintenance.

### Vandal Resistance:

All push buttons and escutcheons are secured to the unit from within the fixture. Valves, water supplies and waste connections are concealed within.

visit our website at www.willoughby-ind.com 5105 West 78th Street ● Indianapolis, IN. 46268 (317) 875-0830 ● Fax: (317) 875-0837 ● (800) 428-4065