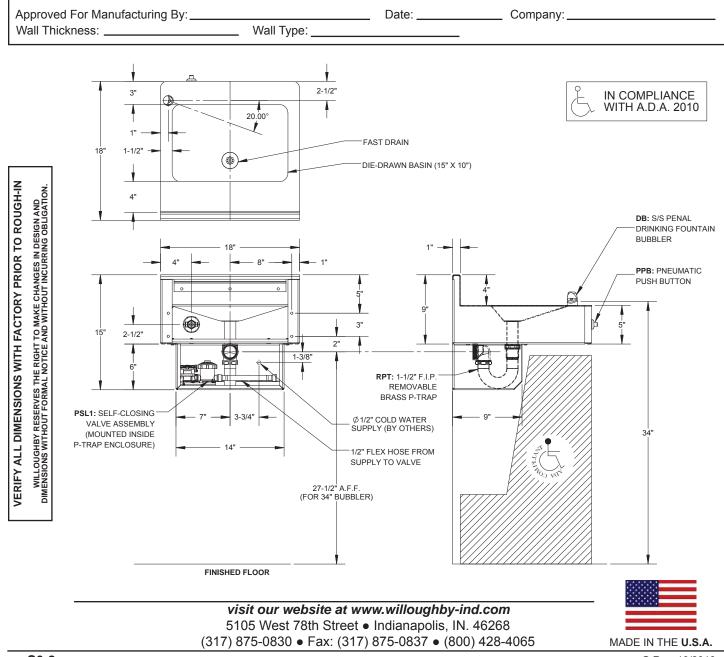

- Rectangular-shaped basin, 14-1/2" x 10" x 1" deep
- Integral fast drain with air vent
- (DB) stainless steel drinking fountain bubbler
- (PSL1) Single temperature, non-metering pneumatic valve w/ (PPB) push button
- (RPT) slip joint, cast brass union 'p'-trap (1-1/2")
- Removable bottom panel attached w/ vandal resistant screws

## **Mounting:**

Anchoring shall be from the front with 'z'-clip and anchoring holes provided. Anchoring hardware by others.

Unit requires no chase area for installation and maintenance.

#### Vandal Resistance:

All push buttons and escutcheons are secured to the unit from within the fixture. Valves, water supplies and waste connections are concealed within the fixture and pipe shroud. The pipe shroud is removable and secured with vandal resistant security screws.

#### 5.) Drinking Fountain Waste:

RPT Slip Joint, Cast Brass Union 'P'-trap (Removable, 1-1/2") (Standard)