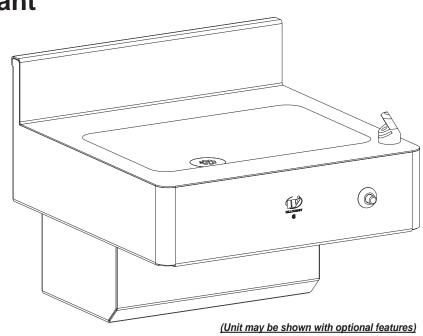

# DF-1015-96-HC-FA Handicap-ADA Compliant Front Mounted Drinking Fountain

- Rectangular-shaped basin, 14-1/2" x 10" x 1" deep
- Integral fast drain with air vent
- (DB) stainless steel drinking fountain bubbler
- (PSL1) Single temperature, non-metering pneumatic valve w/ (PPB) push button
- (RPT) slip joint, cast brass union 'p'-trap (1-1/2")
- Removable bottom panel attached w/ vandal resistant screws

#### DF-1015-96-HC-FA

Handicap-ADA Compliant, Front Mounted Drinking Fountain