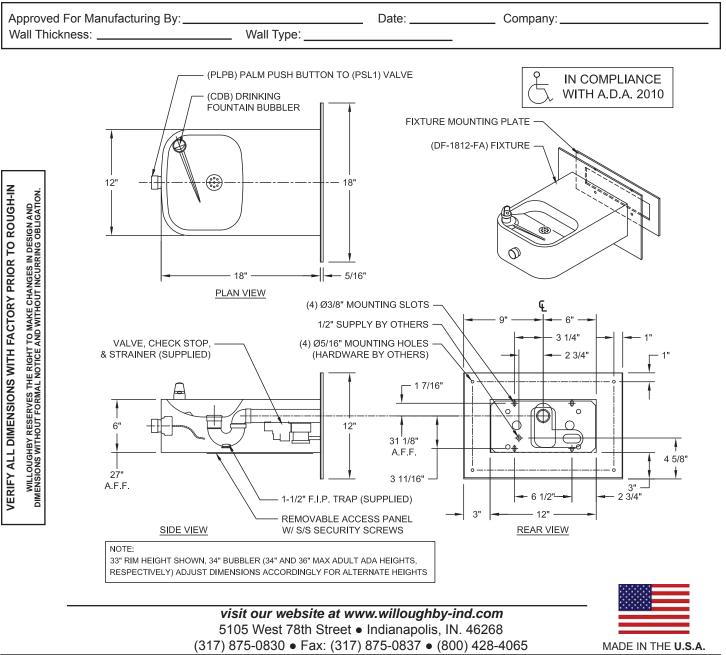

## IN COMPLIANCE WITH A.D.A. 2010

### **Recommended Specifications**

Small Profile, Handicap-ADA Compliant, Front Access Drinking Fountain shall be: Willoughby Model No. **DF-1812-FA** (select from model number and options list on next page)

Fixture shall be fabricated from 14 gauge, type 304 stainless steel. The construction shall be all-welded, with exposed stainless surfaces polished to a #4 satin finish.

Standard equipment shall include:

- Rectangular-shaped basin with rounded corners, 8-5/8" x 10-3/4" x 2" deep
- Removable stainless steel fast drain
- (CDB) stainless steel drinking fountain bubbler
- (PSL1) Single temperature, non-metering pneumatic valve w/ (PLPB) pneumatic palm push button
- (RPT) slip joint, cast brass union 'p'-trap (1-1/2")
- Removable bottom panel attached w/ vandal resistant screws

### Mounting:

Anchoring shall be from the front with mounting plate and attachment screws provided. Anchoring hardware by others.

(Unit may be shown with optional features)

Unit requires no chase area for installation and maintenance.

#### Vandal Resistance:

All push buttons and escutcheons are secured to the unit from within the fixture. Valves, water supplies and waste connections are concealed within. The bottom panel is removable and secured with vandal resistant security screws.