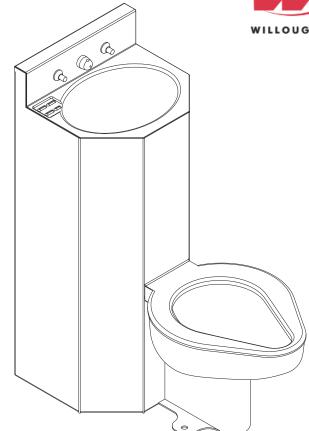

### ECW-1546-150-RPF Floor Mounted Wall Outlet Replacement Combination For Super Secur A-150

#### **Recommended Specifications**

Floor Mounted, Wall Outlet, Replacement Combination lavatory/toilet (for Super Secur A-150) shall be: Willoughby Model No. **ECW-1546-150-RPF** (Designed to replace the discontinued **Super Secur A-150**)

Fixture shall be fabricated from 14 GA, Type 304 stainless steel. The construction shall be all welded, with exposed stainless surfaces polished to a #3 satin finish.

Standard toilet shall include: elongated toilet bowl with contoured seat, integral crevice-free self-draining flushing rim with positive afterfill and fully enclosed 3" O.D. trap which shall maintain a minimum 2" seal and pass a 2-5/8" ball. Toilet shall be blowout type which requires 35 psi minimum flushing pressure.

Standard lavatory shall include: oval shaped bowl, 13" x 9-1/2" x 6" deep, stainless steel penal filler/bubbler, fast drain with air vent, combined waste w/ cleanout\* and self-draining soap dish.

Fixture shall withstand loadings up to 2,000 lbs. with no measurable deflection and loadings up to 5,000 lbs. with no permanent damage.