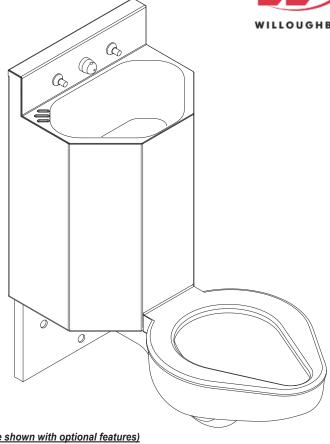

## **Recommended Specifications**

(Unit may be shown with optional features)

Wall Mounted, Wall Outlet, Replacement Combination lavatory/toilet (for Super Secur A-350) shall be: Willoughby Model No. ECW-1546-350-RPF (Designed to replace the discontinued Super Secur A-350)

Fixture shall be fabricated from 14 GA, Type 304 stainless steel. The construction shall be all welded, with exposed stainless surfaces polished to a #3 satin finish.

Standard toilet shall include: elongated toilet bowl with contoured seat, integral crevice-free self-draining flushing rim with positive afterfill and fully enclosed 3" O.D. trap which shall maintain a minimum 2" seal and pass a 2-5/8" ball. Toilet shall be blowout type which requires 35 psi minimum flushing pressure.

Standard lavatory shall include: multi-sided shaped bowl, 12-3/4" x 8-3/4" x 5" deep, stainless steel penal filler/bubbler, fast drain with air vent, combined waste w/ cleanout\* and self-draining soap dish.