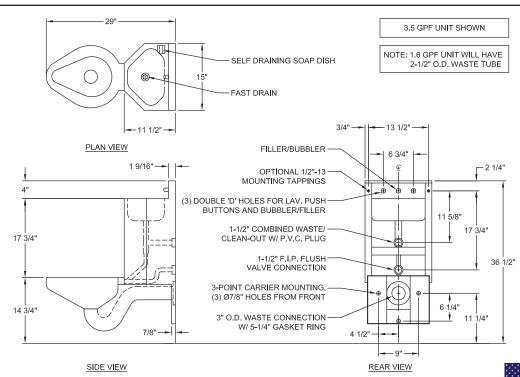

## **MODEL NUMBER AND OPTIONS:**

| medal nember And of Here.                                                                                                                                                                                                                                                                                                                                                                                                                                                                                                                                                                                                                                                                                                                                                                                                                                                                                                                                                                                                                                                                                                                                                                                                                                                                                                                                                                                                                                                                                                                                                                                                                                                                                                                                                                                                                                                                                                                                                                                                                                                                                                      |                                                                                              |                                                                                                                                                         |
|--------------------------------------------------------------------------------------------------------------------------------------------------------------------------------------------------------------------------------------------------------------------------------------------------------------------------------------------------------------------------------------------------------------------------------------------------------------------------------------------------------------------------------------------------------------------------------------------------------------------------------------------------------------------------------------------------------------------------------------------------------------------------------------------------------------------------------------------------------------------------------------------------------------------------------------------------------------------------------------------------------------------------------------------------------------------------------------------------------------------------------------------------------------------------------------------------------------------------------------------------------------------------------------------------------------------------------------------------------------------------------------------------------------------------------------------------------------------------------------------------------------------------------------------------------------------------------------------------------------------------------------------------------------------------------------------------------------------------------------------------------------------------------------------------------------------------------------------------------------------------------------------------------------------------------------------------------------------------------------------------------------------------------------------------------------------------------------------------------------------------------|----------------------------------------------------------------------------------------------|---------------------------------------------------------------------------------------------------------------------------------------------------------|
| 1.) Base Model Number:  ECW-1546-350-RPF Wall Mounted, Wall Outlet,                                                                                                                                                                                                                                                                                                                                                                                                                                                                                                                                                                                                                                                                                                                                                                                                                                                                                                                                                                                                                                                                                                                                                                                                                                                                                                                                                                                                                                                                                                                                                                                                                                                                                                                                                                                                                                                                                                                                                                                                                                                            |                                                                                              | 12.) Options                                                                                                                                            |
| Replacement Combination for Super Secur A-350                                                                                                                                                                                                                                                                                                                                                                                                                                                                                                                                                                                                                                                                                                                                                                                                                                                                                                                                                                                                                                                                                                                                                                                                                                                                                                                                                                                                                                                                                                                                                                                                                                                                                                                                                                                                                                                                                                                                                                                                                                                                                  | ☐ PBH Ligature-resistant Push Buttons ☐ EPB Electronic Push Buttons*                         | ☐ T4 Manual Reset Toilet Overflow Preventer, Req.(FV) ☐ T4A Auto Reset Toilet Overflow Preventer, Req. (FV) ☐ ET4 Electronic Toilet Overflow Preventer, |
| 2.) Toilet Orientation:  C Centered                                                                                                                                                                                                                                                                                                                                                                                                                                                                                                                                                                                                                                                                                                                                                                                                                                                                                                                                                                                                                                                                                                                                                                                                                                                                                                                                                                                                                                                                                                                                                                                                                                                                                                                                                                                                                                                                                                                                                                                                                                                                                            | _                                                                                            | Requires (EFV) & (WUCC-3010) or (WMSII)*  I FV Hydraulic Flush Valve (Includes Push Button)  EFV Electronic Flush Valve (Pick Control)*                 |
| 3.) Fixture Mounting:                                                                                                                                                                                                                                                                                                                                                                                                                                                                                                                                                                                                                                                                                                                                                                                                                                                                                                                                                                                                                                                                                                                                                                                                                                                                                                                                                                                                                                                                                                                                                                                                                                                                                                                                                                                                                                                                                                                                                                                                                                                                                                          | (Must Use Electronic Lavatory & Flush Valves):                                               | <ul><li>□ EFVP Electronic Flush Valve w/ (PZPB) (Pick Control)*</li><li>□ TFE Toilet Flush Extension</li></ul>                                          |
| ☐ OF Off-Floor                                                                                                                                                                                                                                                                                                                                                                                                                                                                                                                                                                                                                                                                                                                                                                                                                                                                                                                                                                                                                                                                                                                                                                                                                                                                                                                                                                                                                                                                                                                                                                                                                                                                                                                                                                                                                                                                                                                                                                                                                                                                                                                 |                                                                                              | <ul><li>☐ FVT Flush Valve Connection</li><li>☐ HS Hinged White Plastic Seat (No Cover, not</li></ul>                                                    |
| 4.) Bubbler Selection:  BP Penal Bubbler/Filler (Standard)                                                                                                                                                                                                                                                                                                                                                                                                                                                                                                                                                                                                                                                                                                                                                                                                                                                                                                                                                                                                                                                                                                                                                                                                                                                                                                                                                                                                                                                                                                                                                                                                                                                                                                                                                                                                                                                                                                                                                                                                                                                                     | 9.) Lavatory Waste:  BB Elbow Waste (1-1/2" F.I.P.)                                          | recommended for Maximum Security/Ligature-<br>resistant use)                                                                                            |
| □ BC Code Bubbler/Filler (w/ Mouth Guard) □ BPH Ligature-resistant Bubbler/Filler                                                                                                                                                                                                                                                                                                                                                                                                                                                                                                                                                                                                                                                                                                                                                                                                                                                                                                                                                                                                                                                                                                                                                                                                                                                                                                                                                                                                                                                                                                                                                                                                                                                                                                                                                                                                                                                                                                                                                                                                                                              | LWE Lavatory Waste Extension                                                                 | RTH_ Recessed Tissue Holder  L                                                                                                                          |
| <ul><li>☐ FL Penal Lav. Filler</li><li>☐ FLH Ligature-resistant Lav. Filler</li></ul>                                                                                                                                                                                                                                                                                                                                                                                                                                                                                                                                                                                                                                                                                                                                                                                                                                                                                                                                                                                                                                                                                                                                                                                                                                                                                                                                                                                                                                                                                                                                                                                                                                                                                                                                                                                                                                                                                                                                                                                                                                          | ☐ CW1 Combined Waste w/o Clean-out                                                           | ☐ TB1 Single Toothbrush Holder ☐ L ☐ R ☐ TB2 Dual Toothbrush Holder                                                                                     |
| 5.) Flush Valve GPF'S (Must Specify):  1.28 GPF HET                                                                                                                                                                                                                                                                                                                                                                                                                                                                                                                                                                                                                                                                                                                                                                                                                                                                                                                                                                                                                                                                                                                                                                                                                                                                                                                                                                                                                                                                                                                                                                                                                                                                                                                                                                                                                                                                                                                                                                                                                                                                            | LW1 Thru-Wall Extension, 'P' Trap                                                            | □ L □ R □ TH1 Single Towel Hook                                                                                                                         |
| ☐ 1.6 GPF ULF (Standard) ☐ 3.5 GPF (3" waste tube required)                                                                                                                                                                                                                                                                                                                                                                                                                                                                                                                                                                                                                                                                                                                                                                                                                                                                                                                                                                                                                                                                                                                                                                                                                                                                                                                                                                                                                                                                                                                                                                                                                                                                                                                                                                                                                                                                                                                                                                                                                                                                    | SLOW Slow Drain                                                                              | L LF C RF R  TH2_ Dual Towel Hook                                                                                                                       |
| 6.) Lavatory Valve Selection:                                                                                                                                                                                                                                                                                                                                                                                                                                                                                                                                                                                                                                                                                                                                                                                                                                                                                                                                                                                                                                                                                                                                                                                                                                                                                                                                                                                                                                                                                                                                                                                                                                                                                                                                                                                                                                                                                                                                                                                                                                                                                                  | 10.) Toilet Waste:                                                                           | L LF C RF R                                                                                                                                             |
| <ul> <li>NV No Valve</li> <li>PSL1 Single Temp. Pneumatic Non-metering</li> <li>PSL2 Dual Temp. Pneumatic Non-metering</li> </ul>                                                                                                                                                                                                                                                                                                                                                                                                                                                                                                                                                                                                                                                                                                                                                                                                                                                                                                                                                                                                                                                                                                                                                                                                                                                                                                                                                                                                                                                                                                                                                                                                                                                                                                                                                                                                                                                                                                                                                                                              | ☐ TW3 3" Clean-Out for (TWE) ☐ TW5 4" Clean-Out for (TWE)                                    | ☐ TF24H Hard-wired Transformer, 110VAC to 24VAC* ☐ TF24P Plug-in Transformer, 110VAC to 24VAC* ☐ HPS High Polish Seat                                   |
| □ PML1 Single Temp. Pneumatic Metering □ PML2 Dual Temp. Pneumatic Metering □ E1L1 Single Temp. Electronic (Pick Control)*                                                                                                                                                                                                                                                                                                                                                                                                                                                                                                                                                                                                                                                                                                                                                                                                                                                                                                                                                                                                                                                                                                                                                                                                                                                                                                                                                                                                                                                                                                                                                                                                                                                                                                                                                                                                                                                                                                                                                                                                     | ☐ PCB3 Pinned Clean-Out Plug Brass-3" ☐ PC4 Pinned Clean-Out Plug PVC-4"                     | ☐ VG Vent Grille, 6-1/2"x 9-1/2" (13-3/4 in² free area) ☐ L ☐ LF ☐ RF ☐ R ☐ TG 12 Gauge Cabinet                                                         |
| ☐ E1L2 Dual Temp. Electronic (Pick Control)*  Valve Manifold Options:                                                                                                                                                                                                                                                                                                                                                                                                                                                                                                                                                                                                                                                                                                                                                                                                                                                                                                                                                                                                                                                                                                                                                                                                                                                                                                                                                                                                                                                                                                                                                                                                                                                                                                                                                                                                                                                                                                                                                                                                                                                          | GWC Gasketed Waste Connection (Standard)                                                     | ☐ TSC Toilet Shipping Cover ☐ Other                                                                                                                     |
| Pneumatic or Electronic Only:  MA2 MA3 MA4                                                                                                                                                                                                                                                                                                                                                                                                                                                                                                                                                                                                                                                                                                                                                                                                                                                                                                                                                                                                                                                                                                                                                                                                                                                                                                                                                                                                                                                                                                                                                                                                                                                                                                                                                                                                                                                                                                                                                                                                                                                                                     |                                                                                              | Other *(Req. 110V power through ground fault                                                                                                            |
|                                                                                                                                                                                                                                                                                                                                                                                                                                                                                                                                                                                                                                                                                                                                                                                                                                                                                                                                                                                                                                                                                                                                                                                                                                                                                                                                                                                                                                                                                                                                                                                                                                                                                                                                                                                                                                                                                                                                                                                                                                                                                                                                | TWC3C Connecting to 3" Cast Iron TWC4P Connecting to 4" PVC TWC4C Connecting to 4" Cast Iron | interrupter (GFCI) receptacle)                                                                                                                          |
| Approved For Manufacturing By:                                                                                                                                                                                                                                                                                                                                                                                                                                                                                                                                                                                                                                                                                                                                                                                                                                                                                                                                                                                                                                                                                                                                                                                                                                                                                                                                                                                                                                                                                                                                                                                                                                                                                                                                                                                                                                                                                                                                                                                                                                                                                                 |                                                                                              | Company:                                                                                                                                                |
| Wall Thickness:                                                                                                                                                                                                                                                                                                                                                                                                                                                                                                                                                                                                                                                                                                                                                                                                                                                                                                                                                                                                                                                                                                                                                                                                                                                                                                                                                                                                                                                                                                                                                                                                                                                                                                                                                                                                                                                                                                                                                                                                                                                                                                                |                                                                                              |                                                                                                                                                         |
|                                                                                                                                                                                                                                                                                                                                                                                                                                                                                                                                                                                                                                                                                                                                                                                                                                                                                                                                                                                                                                                                                                                                                                                                                                                                                                                                                                                                                                                                                                                                                                                                                                                                                                                                                                                                                                                                                                                                                                                                                                                                                                                                | 29"                                                                                          | 3.5 GPF UNIT SHOWN                                                                                                                                      |
| GH-IN<br>ANDON.                                                                                                                                                                                                                                                                                                                                                                                                                                                                                                                                                                                                                                                                                                                                                                                                                                                                                                                                                                                                                                                                                                                                                                                                                                                                                                                                                                                                                                                                                                                                                                                                                                                                                                                                                                                                                                                                                                                                                                                                                                                                                                                | SELF DRAINING SOAP DISH                                                                      | NOTE: 1.6 GPF UNIT WILL HAVE<br>2-1/2" O.D. WASTE TUBE                                                                                                  |
| TORY PRIOR TO ROUGH WITHOUT INCURRING OBLIGATI WITHOUT INCURRING OBLIGATI  FINANCIAL STATEMENT OF THE STATEM | FAST DRAIN                                                                                   |                                                                                                                                                         |
| RIOR 1                                                                                                                                                                                                                                                                                                                                                                                                                                                                                                                                                                                                                                                                                                                                                                                                                                                                                                                                                                                                                                                                                                                                                                                                                                                                                                                                                                                                                                                                                                                                                                                                                                                                                                                                                                                                                                                                                                                                                                                                                                                                                                                         | 1 11 1/2                                                                                     | 4"   13 1/2"                                                                                                                                            |
| HOUT TO THE PLANT  | 1 9/16"   OPTIONAL 4/2" 43                                                                   | 6 3/4"                                                                                                                                                  |
| P   XE                                                                                                                                                                                                                                                                                                                                                                                                                                                                                                                                                                                                                                                                                                                                                                                                                                                                                                                                                                                                                                                                                                                                                                                                                                                                                                                                                                                                                                                                                                                                                                                                                                                                                                                                                                                                                                                                                                                                                                                                                                                                                                                         | OPTIONAL 1/2"-13 — MOUNTING TAPPINGS                                                         |                                                                                                                                                         |