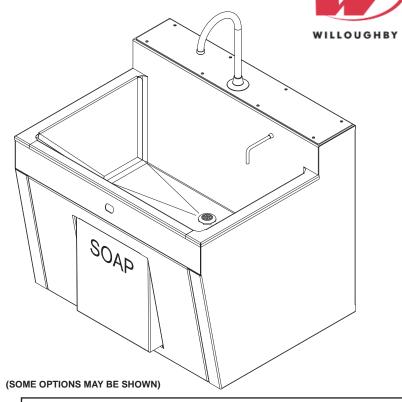

### **Recommended Specifications**

Economy Surgical Scrub Sink shall be: Willoughby Model No. **EWSSS** (Select from model number and options list on next page)

Fixture shall be fabricated from 16 GA, Type 304 stainless steel. The construction shall be all-welded with exposed exterior stainless steel surfaces polished to a #4 satin finish. Bowl shall have a bead-blast finish.

Standard equipment shall include:

- Knee-activated mechanical pilot/actuator-type water valves, activated by one push of a knee-operated front panel and turned off by a second push of the panel
- Gooseneck faucets with laminar flow nozzles
- Inline thermostatic mixing valves
- Machined stainless steel drain with tailpiece
- 1-1/2" F.I.P. slip joint, cast brass union 'P' trap.

Units are provided with front panels which are easily removed for access to valves and waste connections.