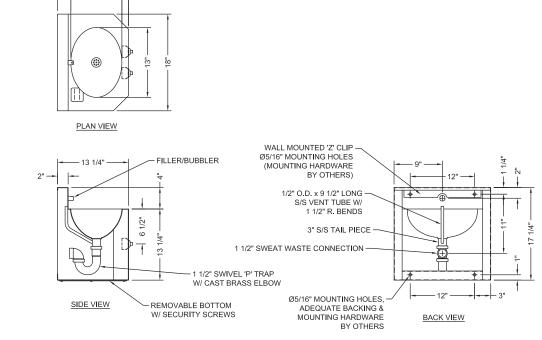

Standard lavatory shall include:

- Oval-shaped bowl, 13" x 9-1/2" x 6" deep
- Stainless steel penal bubbler/filler
- Fast drain with air vent
- (1-1/2") slip joint, cast brass 'p'-trap
- Removable bottom panel attached w/ vandal resistant screws
- Self-draining soap dish

Anchoring shall be from the front with 'z'-clip and anchoring holes provided. Anchoring hardware by others. Unit requires no chase area for installation and maintenance.

VERIFY ALL DIMENSIONS WITH FACTORY PRIOR TO ROUGH-IN WILLOUGHBY RESERVES THE RIGHT TO MAKE CHANGES IN DESIGN AND DIMENSIONS WITHOUT FORMAL NOTICE AND WITHOUT INCURRING OBLIGATION.

- 13 1/4" – – 9 1/2" –

- 1 1/4"

visit our website at www.willoughby-ind.com

5105 West 78th Street ● Indianapolis, IN. 46268 (317) 875-0830 ● Fax: (317) 875-0837 ● (800) 428-4065