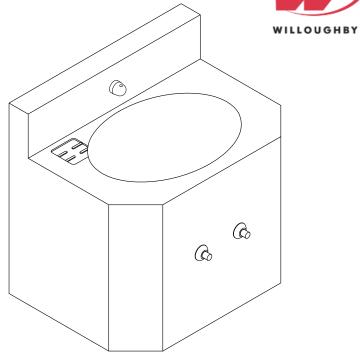

## Willoughby Industries - Security Products

HS-1013-96-FA **18" Wide Front Access Rectangular Cabinet** Lavatory

Standard lavatory shall include:

- Oval-shaped bowl, 13" x 9-1/2" x 6" deep
- Stainless steel penal bubbler/filler
- Fast drain with air vent
- (1-1/2") slip joint, cast brass 'p'-trap
- Removable bottom panel attached w/ vandal resistant screws
- Self-draining soap dish