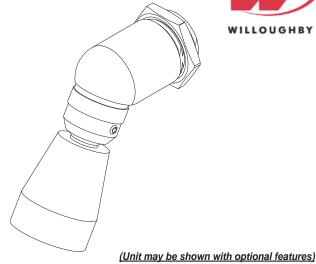

## LBJ Lockable Ball Joint Shower Head (#380028)

## **Recommended Specifications**

Willoughby model LBJ lockable ball joint shower head shall be fixed type, constructed of chrome-plated brass, mounted from the rear with no visible fasteners or removable parts. The head shall have 3/8" F.I.P. threads on the inlet. The shower head spray direction can be locked in position using the recessed set screw.