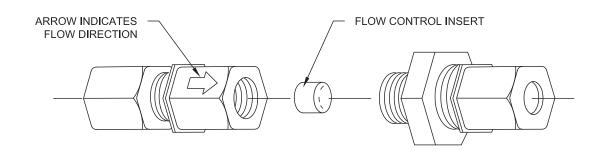

## **OPTIONS:**

- ☐ 2.5 2.5 Flow (Standard)
- 2.0 2.0 In-line Flow Control

(See detail below; tubing must be 3/8" O.D. polyethylene)

☐ 1.5 1.5 In-line Flow Control

(See detail below; tubing must be 3/8" O.D. polyethylene)

PART #380142-B
IN-LINE FLOW CONTROL ASSEMBLY