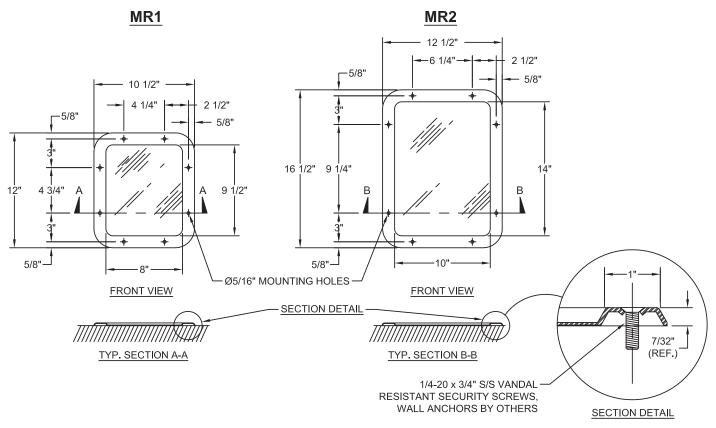

## MR Series Front Access Security Mirror

| / | MODEL<br>NUMBER | HEIGHT                 | WIDTH   |
|---|-----------------|------------------------|---------|
|   | MR1             | 12"                    | 10 1/2" |
|   | MR2             | 16 1/2"                | 12 1/2" |
|   | EM1 (OPTIONAL)  | MOUNTING FRAME FOR MR1 |         |
|   | EM2 (OPTIONAL)  | MOUNTING FRAME FOR MR2 |         |

**MR** \_\_\_\_ mirror with integral frame shall be die formed 16 gauge 304 series stainless steel, polished to a #8 non-directional mirror finish. Anchoring shall be by standard 8-point mounting. Vandal-resistant security screws provided with the mirror. Wall anchors provided by others.

Optional in-wall embedded mounting plate is available. For optional embedded mounting plate, specify EM1 or EM2 to correspond with above mirror size.

visit our website at www.willoughby-ind.com 5105 West 78th Street ● Indianapolis, IN. 46268