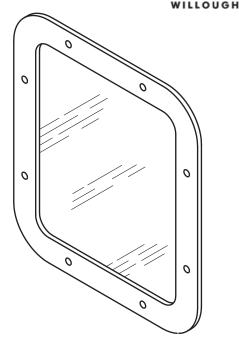

## MR Series Front Access Security Mirror

| / | MODEL<br>NUMBER | HEIGHT                 | WIDTH   |
|---|-----------------|------------------------|---------|
|   | MR1             | 12"                    | 10 1/2" |
|   | MR2             | 16 1/2"                | 12 1/2" |
|   | EM1 (OPTIONAL)  | MOUNTING FRAME FOR MR1 |         |
|   | EM2 (OPTIONAL)  | MOUNTING FRAME FOR MR2 |         |

**MR** \_\_\_\_ mirror with integral frame shall be die formed 16 gauge 304 series stainless steel, polished to a #8 non-directional mirror finish. Anchoring shall be by standard 8-point mounting. Vandal-resistant security screws provided with the mirror. Wall anchors provided by others.