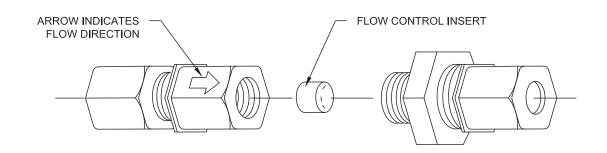

## **OPTIONS:**

☐ NPS17 17° angle of spray (#380011)

□ 2.5 2.5 Flow (Standard)

☐ 2.0 2.0 In-line Flow Control

(See detail below; tubing must be 3/8" O.D. polyethylene)

☐ 1.5 1.5 In-line Flow Control

(See detail below; tubing must be 3/8" O.D. polyethylene)

PART #380142-B
IN-LINE FLOW CONTROL ASSEMBLY

MADE IN THE U.S.A.

visit our website at www.willoughby-ind.com 5105 West 78th Street ● Indianapolis, IN. 46268 (317) 875-0830 ● Fax: (317) 875-0837 ● (800) 428-4065