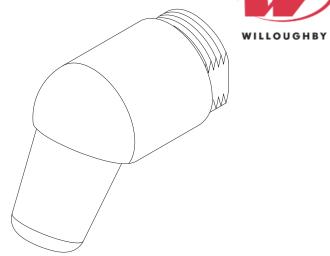

## Willoughby Industries - Security Products

W

NPS (WSH-7) Non-Adjustable Vandal Resistant Shower Head (#370098)

(Unit may be shown with optional features)

## **Recommended Specifications**

Willoughby model NPS (WSH-7) non-adjustable, vandal resistant shower head shall be fixed type, constructed of Type 303 stainless steel, mounted from the rear with no visible fasteners or removable parts, and shall have a fixed 30° angle of spray with an adjustable pattern. The head shall have 3/8" F.I.P. threads on the inlet. The shower nozzle is adjustable only by use of a small allen wrench through the nozzle orifice. The shower head is non-adjustable from the user side.