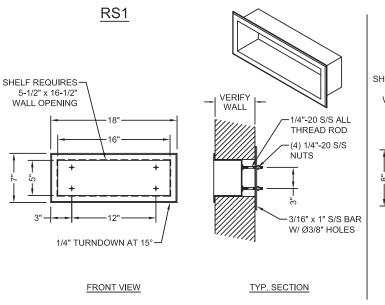

**RS** \_\_\_\_ recessed shelf shall be fabricated entirely of 16 gauge, type 304 stainless steel. Exposed flange surfaces are polished to a #4 satin finish. Shelf is available in both rear mounting (RM) or flange mounting (FM) configuration.

Shelf assembly (RS1) supplied with anchoring hardware.

Shelf assembly (RS2) supplied with vandal-resistant security screws, wall anchors by others.

visit our website at www.willoughby-ind.com

5105 West 78th Street ● Indianapolis, IN. 46268 (317) 875-0830 ● Fax: (317) 875-0837 ● (800) 428-4065