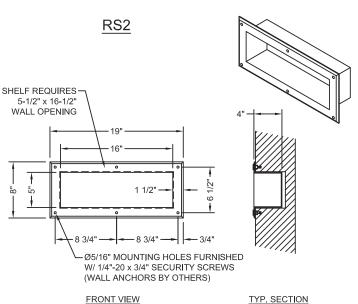

**RS** \_\_\_\_ recessed shelf shall be fabricated entirely of 16 gauge, type 304 stainless steel. Exposed flange surfaces are polished to a #4 satin finish. Shelf is available in both rear mounting (RM) or flange mounting (FM) configuration.

Shelf assembly (RS1) supplied with anchoring hardware.

Shelf assembly (RS2) supplied with vandal-resistant security screws, wall anchors by others.

visit our website at www.willoughby-ind.com

5105 West 78th Street ● Indianapolis, IN. 46268 (317) 875-0830 ● Fax: (317) 875-0837 ● (800) 428-4065