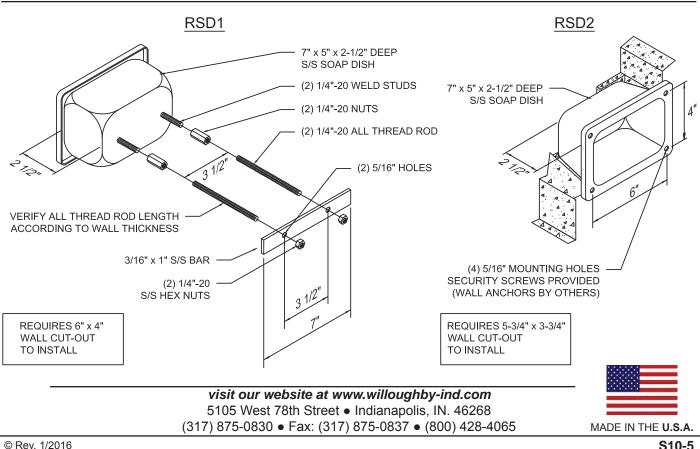

## RSD1 **Rear Mounted Recessed Soap Dish**

RSD1 recessed soap dish shall be 16 gauge, type 304 stainless steel. Unit is one piece construction, tamper-resistant with all exposed surfaces polished to a #4 satin finish. Wide radius corners assure cleanliness.

## RSD2 **Front Mounted Recessed Soap Dish**

RSD2 recessed soap dish shall be 16 gauge, type 304 stainless steel. Unit is one piece construction, tamper-resistant with all exposed surfaces polished to a #4 satin finish. Wide radius corners assure cleanliness. Mounting shall be from the front.

Stainless steel security screws provided, wall anchors by others.