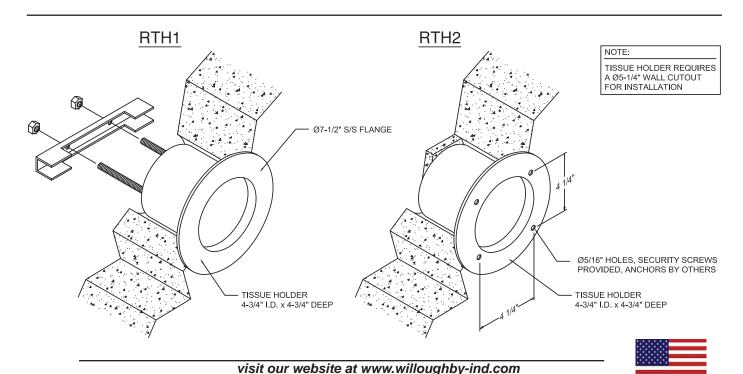

## RTH1 Rear Mounted Tissue Holder

RTH1 recessed toilet tissue holder shall be die-formed of 14 gauge, type 304 stainless steel with an 18 gauge type 304 S/S #4 satin finish exposed flange. Flange edge to be turned back providing a tight fit to wall. Holder shall accommodate a standard roll of tissue, measuring 4-3/4" in diameter and 4-3/4" deep, providing no free area for the concealment of contraband.

Mounting hardware supplied with the tissue holder.

## RTH2 Front Mounted Tissue Holder

RTH2 recessed toilet tissue holder shall be die-formed of 14 gauge, type 304 stainless steel with an 18 gauge type 304 s/s #4 satin finish exposed flange. Flange edge to be turned back providing a tight fit to wall. Holder shall accommodate a standard roll of tissue, measuring 4-3/4" in diameter and 4-3/4" deep, providing no free area for the concealment of contraband. Mounting shall be from the front.

Stainless steel security screws provided, wall anchors by others.

5105 West 78th Street ● Indianapolis, IN. 46268 (317) 875-0830 ● Fax: (317) 875-0837 ● (800) 428-4065

S10-1

MADE IN THE U.S.A.