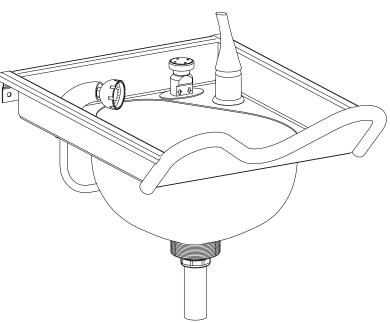

## SB-1823 Stainless Steel Shampoo Bowl

## **Recommended Specifications**

Stainless Steel Shampoo Bowl shall be: Willoughby Model No. **SB-1823** 

The shampoo bowl shall accommodate one user at a time and have a contoured neck rest.

Standard shampoo bowl shall be fabricated from 14 GA, Type 304 stainless steel, and includes:

- Stainless steel 3-1/2" basket strainer with drain
- Wall mounting bracket (less wall mounting hardware)

An optional single handle multi-temperature faucet with removable hand-held sprayer and vacuum breaker is available (shown, P/N: WSB-KIT).