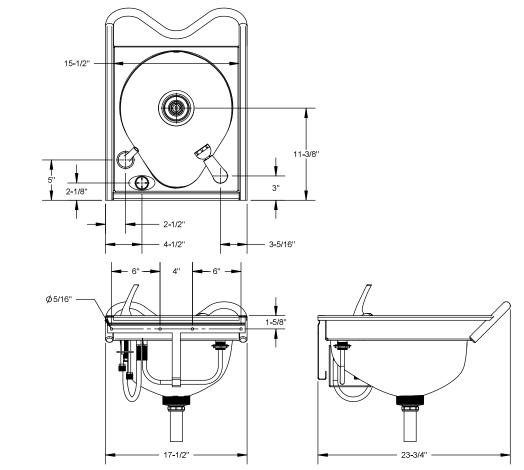

## SB-1823 Stainless Steel Shampoo Bowl

## **Recommended Specifications**

Stainless Steel Shampoo Bowl shall be: Willoughby Model No. **SB-1823** 

The shampoo bowl shall accommodate one user at a time and have a contoured neck rest.

Standard shampoo bowl shall be fabricated from 14 GA, Type 304 stainless steel, and includes:

- Stainless steel 3-1/2" basket strainer with drain
- Wall mounting bracket (less wall mounting hardware)

An optional single handle multi-temperature faucet with removable hand-held sprayer and vacuum breaker is available (shown, P/N: WSB-KIT).