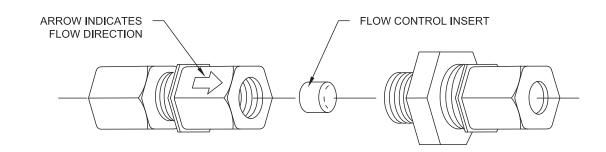

## **OPTIONS:**

- ☐ 2.5 2.5 Flow (Standard)
- ☐ 2.0 2.0 In-line Flow Control

(See detail below; tubing must be 3/8" O.D. polyethylene)

☐ 1.5 In-line Flow Control

(See detail below; tubing must be 3/8" O.D. polyethylene)

PART #380142-B
IN-LINE FLOW CONTROL ASSEMBLY