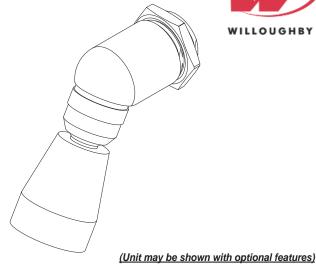

## UBJ Universal Ball Joint Shower Head (#380027)

## **Recommended Specifications**

Willoughby model UBJ universal ball joint shower head shall be fixed type, constructed of chrome-plated brass, mounted from the rear with no visible fasteners or removable parts. The head shall have 3/8" F.I.P. threads on the inlet. The shower head spray direction is user adjustable.