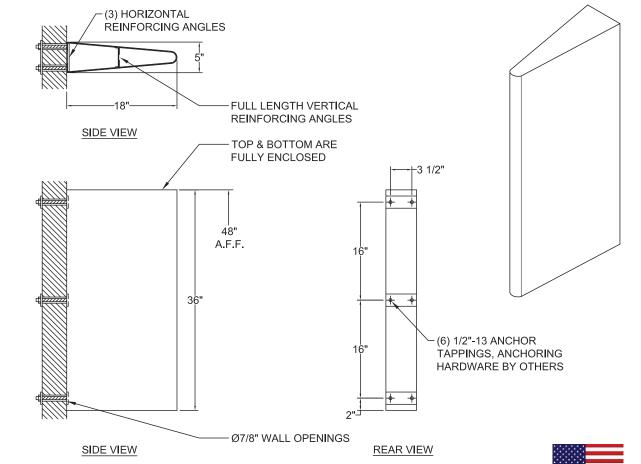

### **Recommended Specifications**

Urinal Screen shall be: Willoughby Model No. **URS-1836** (Select from model number and options list on next page)

Screen is fabricated from 14 GA., Type 304 stainless steel. The construction shall be all-welded with exposed stainless surfaces polished to a #4 satin finish.

Screen interior shall be sound deadened with fire resistant material.

Anchoring shall be by standard 6 point system: threaded rods, nuts and washers furnished for walls up to 8" thick.

Screen requires chase area for installation.