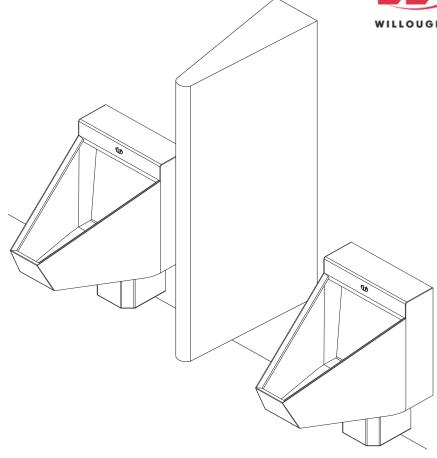

## URS-1836 Urinal Screen

#### (Unit may be shown with optional features, Urinals not included)

To specify fixture and accessories, use the Model Number and Options page.

Example: To specify a Urinal Screen

Use the following Willoughby Model Number:

### **Recommended Specifications**

Urinal Screen shall be: Willoughby Model No. **URS-1836** (Select from model number and options list on next page)

Screen is fabricated from 14 GA., Type 304 stainless steel. The construction shall be all-welded with exposed stainless surfaces polished to a #4 satin finish.